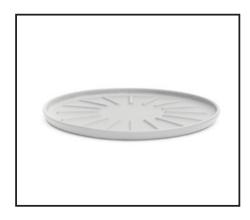

Insert your CupCoffee into your cup holder, and then slide your 14 oz. tumbler into CupCoffee. Place tumbler handle in specially-designed side opening.

We've included a 4" Coaster inside your CupCoffee for increased security and to make cleanup easy. Interested in more coasters?