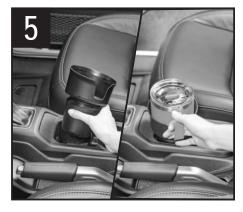

Insert your CupCoffee into your cup holder, and then slide your 14 oz. tumbler into CupCoffee. Place tumbler handle in specially-designed side opening.

We've included a 4" Coaster inside your CupCoffee for increased security and to make cleanup easy. Interested in more coasters?