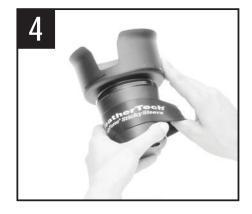

## **Installation Instructions**

CupCoffee comes with several base cups to perfectly fit your vehicle's cup holder.

To separate your base cups, align the separator tool with the hole on the bottom of each cup. Ensure only one opening on the bottom is visible at a time.

Push down on the tool to pop each cup until you find the right fit.

For extra stability, add StickySleeve. Simply stretch it over the appropriate base cup, far enough up the cup to have the StickySleeve appear just above the top of your cup holder.