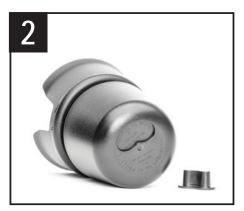

Push down on the tool to pop each cup until you find the right fit.

For extra stability, add StickySleeve. Simply stretch it over the appropriate base cup, far enough up the cup to have the StickySleeve appear just above the top of your cup holder.