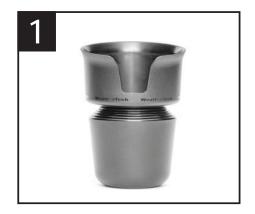

## **Installation Instructions**

CupCoffee comes with several base cups to perfectly fit your vehicle's cup holder.

To separate your base cups, align the separator tool with the hole on the bottom of each cup. Ensure only one opening on the bottom is visible at a time.

Push down on the tool to pop each cup until you find the right fit.

For extra stability, add StickySleeve. Simply stretch it over the appropriate base cup, far enough up the cup to have the StickySleeve appear just above the top of your cup holder.