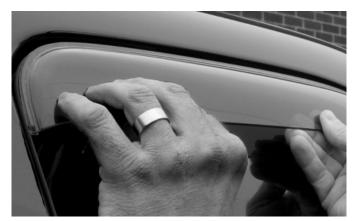

Remove the red tape backing from one end of the deflector to the other. Avoid touching the adhesive to keep it clean.

Carefully align deflector along the top of the window.

Press the Side Window Deflector to the window, making sure the entire length of the tape makes contact with the window surface.