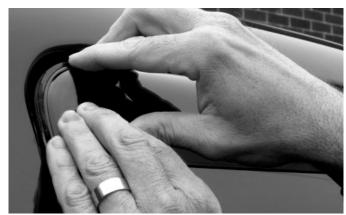

Press and hold deflector firmly in place for at least 30 seconds to ensure proper attachment to the window. IMPORTANT: Avoid rain or washing the vehicle for at least 72 hours to allow adhesion to set.