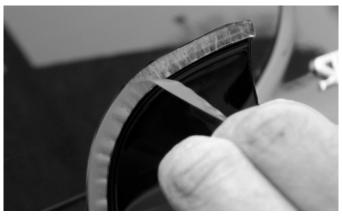

Remove the red tape backing from one end of the deflector to the other. Avoid touching the adhesive to keep it clean.

Carefully align deflector along the top of the window.

Press the Side Window Deflector to the window, making sure the entire length of the tape makes contact with the window surface.