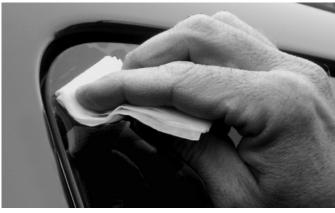

**NOTE** Deflector may take longer to acclimate below 60° F/16° C

1 Dry fit deflector on window before installing. Clean the installation area of the glass with the included alcohol wipe, allow to dry. NOTE: Glass must be cleaned for the Side Window Deflector to attach properly.