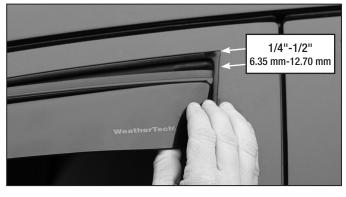

Slide forward, into window channel. Ensure edge rests on top of the outer window sill!

Insert rear edge leaving a gap at the top.

Carefully pull outward on the deflector.

Be sure to remove adhesive backing before installation (if supplied). Slide upward into place, then gently pull outward to set the deflector.

#### **Installation Tips**

- 1. When installed correctly, the bottom edge of the front deflector must rest on the door's outer weather-strip molding and only the thin flange is in the channel between the glass and inner seal.
- 2. Slowly raise the window up without activating the auto-up. If unable to fully close, have someone press the window between their hands upwards. Simultaneously raise the window up in small increments until fully closed.
- 3. If safety features cause the window to go down, reset the window by:
  - a. Roll the window down, hold the down button for 5 seconds.
  - b. Raise the window without activating the auto-up feature. Hold the up button for 3 seconds.
- 4. Leave windows closed fully for 12 hours. Deflector may take longer to acclimate below 60° F / 16° C.