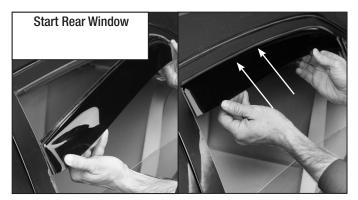

Slide forward, into window channel. Ensure edge rests on top of the outer window sill!

Insert rear edge leaving a gap at the top.

Carefully pull outward on the deflector.

Be sure to remove adhesive backing before installation (if supplied). Slide upward into place, then gently pull outward to set the deflector.