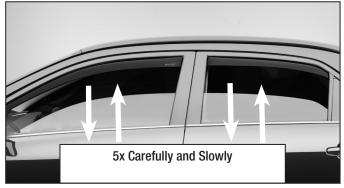

Carefully run seating tool between deflector and window seal to seal the deflector.

Roll all windows up in small increments. Make sure to do this CAREFULLY and SLOWLY !!