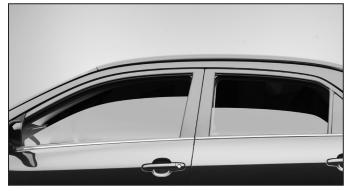

#### **Congratulations!**

Your new WeatherTech® Side Window Deflectors have been installed!