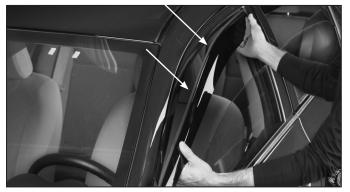

Carefully run seating tool between deflector and window seal to seal the deflector.

Roll all windows up in small increments. Make sure to do this CAREFULLY and SLOWLY !!