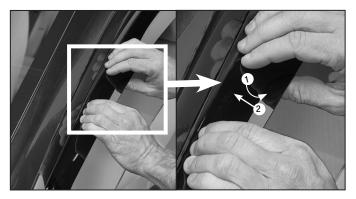

Carefully run seating tool between deflector and window seal to seal the deflector.

Roll all windows up in small increments. Make sure to do this CAREFULLY and SLOWLY !!