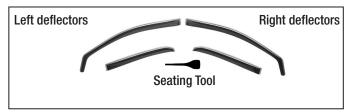

### Contents

(2 or 4) Side Window Deflectors and (1) Seating Tool included. If there is a WeatherTech® label, it should be positioned toward the rear of the vehicle.