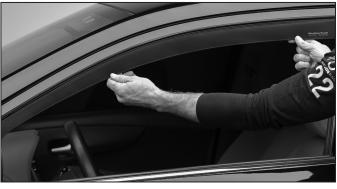

## 

Accessories which are not properly fitted can be dangerous. Read the instructions carefully before installation, and comply with the instructions at all times. If in doubt, contact WeatherTech®.

1

Make sure windows are clean and dry. Then, lower windows halfway.