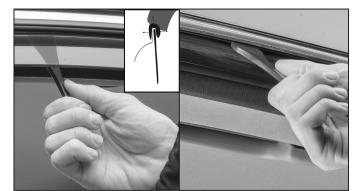

Slide forward, into window channel. Ensure edge rests on top of the outer window sill!

Insert rear edge leaving a gap at the top.

Carefully pull outward on the deflector.

Be sure to remove adhesive backing before installation (if supplied). Slide upward into place, then gently pull outward to set the deflector.

Carefully run seating tool between deflector and window seal to seal the deflector.

Roll all windows up in small increments. Make sure to do this CAREFULLY and SLOWLY !!