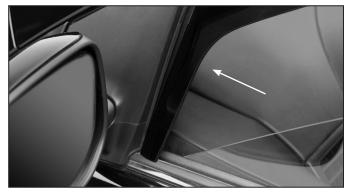

Slide forward, into window channel. Ensure edge rests on top of the outer window sill!

Insert rear edge leaving a gap at the top.

Carefully pull outward on the deflector.

Be sure to remove adhesive backing before installation (if supplied). Slide upward into place, then gently pull outward to set the deflector.