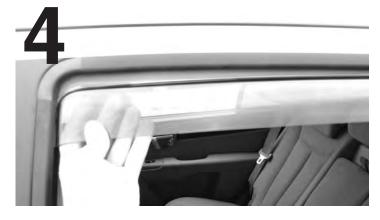

Continue to press upward on the deflector until it is fully seated along the edge of the window seals.

Finish the installation by gradually rolling up the window.

Insert the deflector's front flange into the window channel and slide the deflector upwards while taking care to guide the deflector's top flange into the window channel at the same time.