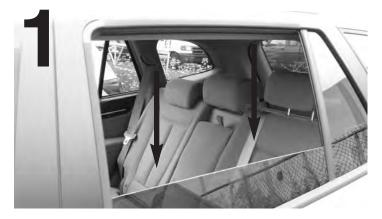

Installation of this accessory is recommended at temperatures above 50° Fahrenheit.

Open the windows. Begin installation with part that fits on the left side of the vehicle.

Carefully insert the rear deflector's rear flange between the rubber seal and the window. This can be a tight fit on some vehicles, and it is usually beneficial to loosen the rubber in this area with something flat. DO NOT use a knife or other sharp object, as this can cause injury to you and your vehicle!