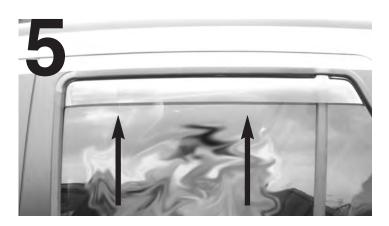

Continue to press upward on the deflector until it is fully seated along the edge of the window seals.

Finish the installation by gradually rolling up the window.

Insert the deflector's front flange into the window channel and slide the deflector upwards while taking care to guide the deflector's top flange into the window channel at the same time.