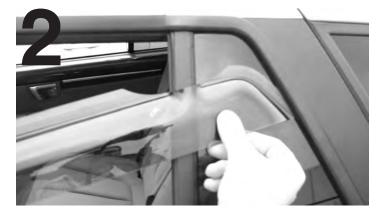

Installation of this accessory is recommended at temperatures above 50° Fahrenheit.

Open the windows. Begin installation with part that fits on the left side of the vehicle.

Carefully insert the rear deflector's rear flange between the rubber seal and the window. This can be a tight fit on some vehicles, and it is usually beneficial to loosen the rubber in this area with something flat. DO NOT use a knife or other sharp object, as this can cause injury to you and your vehicle!