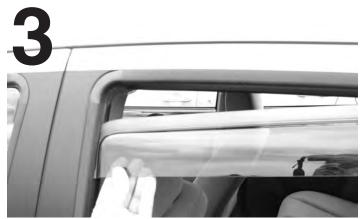

Installation of this accessory is recommended at temperatures above 50° Fahrenheit.

Open the windows. Begin installation with part that fits on the left side of the vehicle.

Carefully insert the rear deflector's rear flange between the rubber seal and the window. This can be a tight fit on some vehicles, and it is usually beneficial to loosen the rubber in this area with something flat. DO NOT use a knife or other sharp object, as this can cause injury to you and your vehicle!

Continue to press upward on the deflector until it is fully seated along the edge of the window seals.

Finish the installation by gradually rolling up the window.

Insert the deflector's front flange into the window channel and slide the deflector upwards while taking care to guide the deflector's top flange into the window channel at the same time.