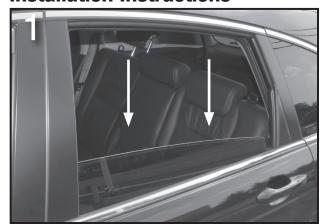

## **Installation Instructions**

Start with a clean, dry vehicle. Roll down the windows.

Remove the tape backing from the front and upper flanges. Avoid touching the adhesive.

Insert one of the clips between the rubber gasket and the black plastic that forms the rear edge of the window.