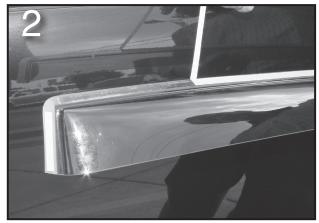

## **Installation Instructions**

Start with a clean, dry vehicle. Roll down the windows.

Remove the tape backing from the front and upper flanges. Avoid touching the adhesive.

Insert one of the clips between the rubber gasket and the black plastic that forms the rear edge of the window.