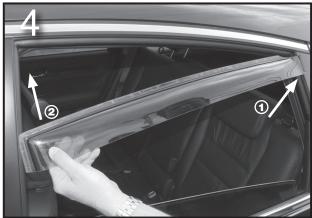

Put the rear edge of the deflector into the clip first. Then insert the front flange into the window channel. Push the deflector upwards until the top flange is fully inserted into the window channel.