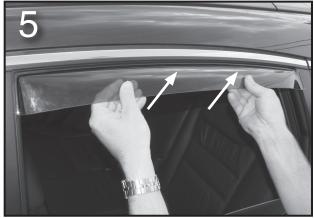

Put the rear edge of the deflector into the clip first. Then insert the front flange into the window channel. Push the deflector upwards until the top flange is fully inserted into the window channel.

Gently tug the part outward to ensure that the deflector is seated properly. Slowly and carefully roll up the window.

Leave the window all the way up for 24 hours. Repeat for other side.