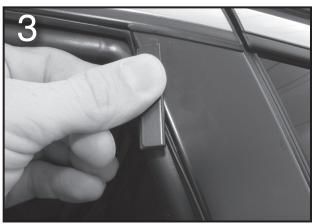

## **Installation Instructions**

Start with a clean, dry vehicle. Roll down the windows.

Remove the tape backing from the front and upper flanges. Avoid touching the adhesive.

Insert one of the clips between the rubber gasket and the black plastic that forms the rear edge of the window.