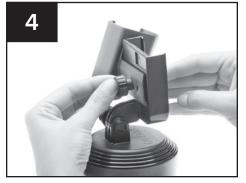

Looking at the back of the CupFone head, while still holding the bolt head in position with your finger, place the Hand Sanitizer Holder on the left side of the CupFone head and over the protruding bolt. The Hand Sanitizer Holder opening should be facing upward.

Re-install the knob on the bolt, and adjust for your phone accordingly.

Insert the bottle of PURELL® Advanced Hand Sanitizer into your Hand Sanitizer Holder and then insert the CupFone or CupFone XL into your vehicle's cup holder.