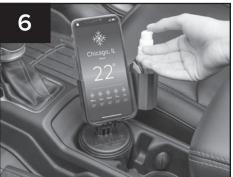

Your hand sanitizer is now in a convenient easy-to-reach location with easy access to pump!