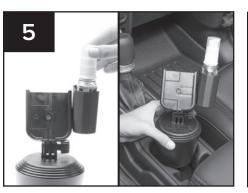

Re-install the knob on the bolt, and adjust for your phone accordingly.

Insert the bottle of PURELL® Advanced Hand Sanitizer into your Hand Sanitizer Holder and then insert the CupFone or CupFone XL into your vehicle's cup holder.