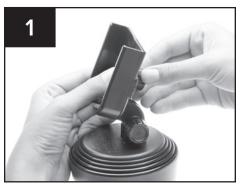

## Hand Sanitizer Holder

Loosen and remove the knob from the rear of the sliding CupFone or CupFone XL head while holding your finger over the bolt head on the front.

Choose the hole on the Hand Sanitizer Holder that will position it as close to the CupFone head as possible: hole 1 for CupFone, hole 2 for CupFone XL.

Looking at the back of the CupFone head, while still holding the bolt head in position with your finger, place the Hand Sanitizer Holder on the left side of the CupFone head and over the protruding bolt. The Hand Sanitizer Holder opening should be facing upward.