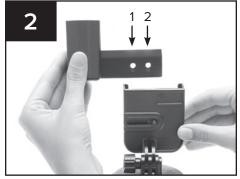

Looking at the back of the CupFone head, while still holding the bolt head in position with your finger, place the Hand Sanitizer Holder on the left side of the CupFone head and over the protruding bolt. The Hand Sanitizer Holder opening should be facing upward.

Re-install the knob on the bolt, and adjust for your phone accordingly.

Insert the bottle of PURELL® Advanced Hand Sanitizer into your Hand Sanitizer Holder and then insert the CupFone or CupFone XL into your vehicle's cup holder.