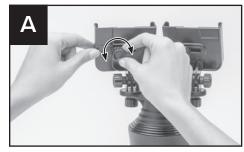

## **Fitting Into Your Cup Holder**

CupFone Duo comes with multiple base cups to perfectly fit your cup holder. Ensure only one opening on the bottom is visible at a time.

To separate your base cups, align the separator tool with the hole on the bottom of each cup.

Push down on the tool to pop each cup out until you find the right fit.

Insert CupFone Duo into your cup holder and swivel both heads until you and your passenger find your ideal view.