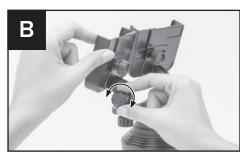

## **Adjusting the Settings**

Adjust the width of each CupFone Head with knob 1.

Adjust the tilt with knob 2.

Adjust the swivel and rotation with **knob 3**.

These instructions also work for the CupFone Duo XL, made specifically for extra large phones.