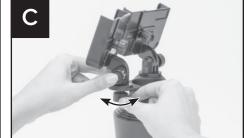

## **Adjusting the Settings**

Adjust the width of each CupFone Head with knob 1.

Adjust the tilt with knob 2.

Adjust the swivel and rotation with **knob 3**.

These instructions also work for the CupFone Duo XL, made specifically for extra large phones.