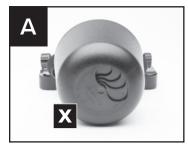

## **Fitting Into Your Cup Holder**

CupFone Duo comes with multiple base cups to perfectly fit your cup holder. Ensure only one opening on the bottom is visible at a time.

To separate your base cups, align the separator tool with the hole on the bottom of each cup.

Push down on the tool to pop each cup out until you find the right fit.

Insert CupFone Duo into your cup holder and swivel both heads until you and your passenger find your ideal view.