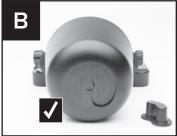

## **Fitting Into Your Cup Holder**

CupFone Duo comes with multiple base cups to perfectly fit your cup holder. Ensure only one opening on the bottom is visible at a time.

To separate your base cups, align the separator tool with the hole on the bottom of each cup.

Push down on the tool to pop each cup out until you find the right fit.

Insert CupFone Duo into your cup holder and swivel both heads until you and your passenger find your ideal view.