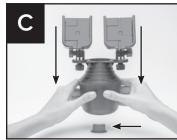

Push down on the tool to pop each cup out until you find the right fit.

Insert CupFone Duo into your cup holder and swivel both heads until you and your passenger find your ideal view.