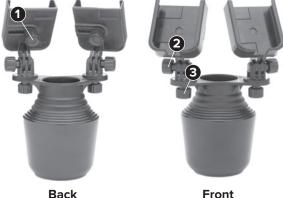

## **Adjusting the Settings**

Adjust the width of each CupFone Head with knob 1.

Adjust the tilt with knob 2.

Adjust the swivel and rotation with **knob 3**.

These instructions also work for the CupFone Duo XL, made specifically for extra large phones.