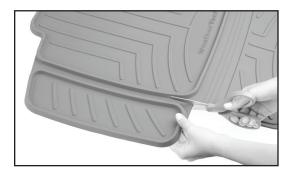

If desired, use scissors to trim away the side flaps – simply follow the guide lines beneath the mat.

To clean Child Car Seat Protector, simply wipe with a soft damp cloth and/or mild detergent. For best results, use WeatherTech TechCare® FloorLiner and FloorMat Cleaner.