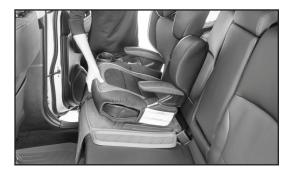

## **Installation Instructions**

Place Child Car Seat Protector on top of the vehicle seat. Front flap should fall over the front of the seat.

Place your child car seat on top and strap it in as you normally would, adhering to all safety recommendations.