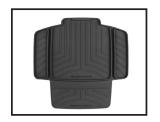

## **Child Car Seat Protector**

Child Car Seat Protector

## **Installation Instructions**

Place Child Car Seat Protector on top of the vehicle seat. Front flap should fall over the front of the seat.

Place your child car seat on top and strap it in as you normally would, adhering to all safety recommendations.