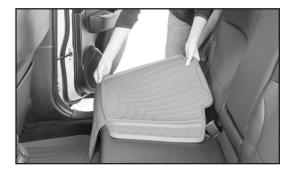

## **Installation Instructions**

Place Child Car Seat Protector on top of the vehicle seat. Front flap should fall over the front of the seat.

Place your child car seat on top and strap it in as you normally would, adhering to all safety recommendations.