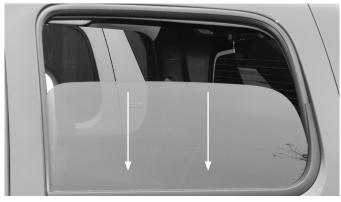

Insert the rear edge of the deflector into the window channel as shown. Next, align the front edge of the deflector in line with the window channel.

Slide the front of the deflector upward until all the deflector's edges are fully seated into the window channel.