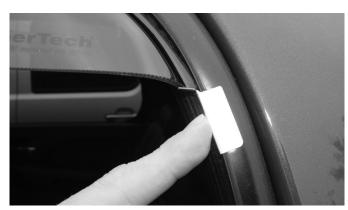

Gently pull outward along the full length of the deflector to properly seat the adhesive.

Slide the retention clip onto the outer window trim as shown. Ensure that the clip is touching the bottom edge of the deflector. Note that the clips included with your kit are black.