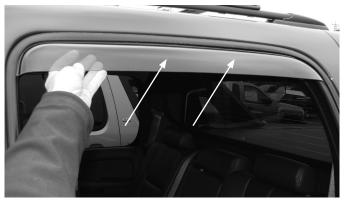

Insert the rear edge of the deflector into the window channel as shown. Next, align the front edge of the deflector in line with the window channel.

Slide the front of the deflector upward until all the deflector's edges are fully seated into the window channel.