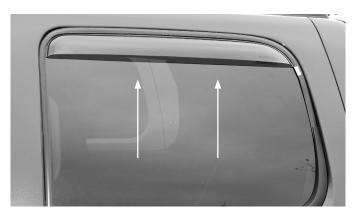

Insert the rear edge of the deflector into the window channel as shown. Next, align the front edge of the deflector in line with the window channel.

Slide the front of the deflector upward until all the deflector's edges are fully seated into the window channel.