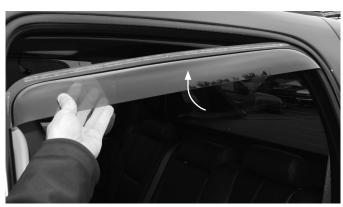

Insert the rear edge of the deflector into the window channel as shown. Next, align the front edge of the deflector in line with the window channel.

Slide the front of the deflector upward until all the deflector's edges are fully seated into the window channel.