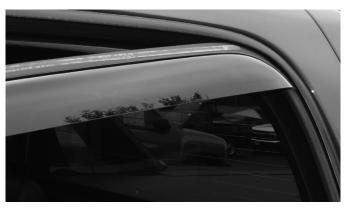

Gently pull outward along the full length of the deflector to properly seat the adhesive.

Slide the retention clip onto the outer window trim as shown. Ensure that the clip is touching the bottom edge of the deflector. Note that the clips included with your kit are black.