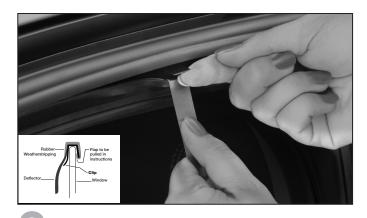

Use the same tool to insert a channel clip.

Insert the second channel clip as shown.

Insert the front of the deflector as shown. Ensure that the edge rests on the top of the outer window sill.

Starting with the front of the deflector, begin tucking the flange into the window channel while pressing inward against the channel clips. Be sure to tuck the flange between weather stripping and the channel clip.