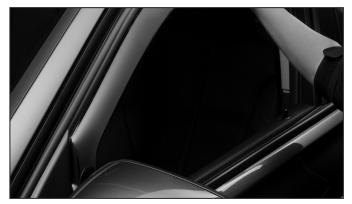

Use the same tool to insert a channel clip.

Insert the second channel clip as shown.

Insert the front of the deflector as shown. Ensure that the edge rests on the top of the outer window sill.

Starting with the front of the deflector, begin tucking the flange into the window channel while pressing inward against the channel clips. Be sure to tuck the flange between weather stripping and the channel clip.

9

Repeat steps 1-8 for the passenger side.

Bow the deflector outward to insert the rear flange into the window channel. Making sure the window gasket is not folded over.

Inspect the deflector to ensure that it is fully inserted into the window channel. Slowly and carefully, close your window fully and press firmly against weather strip from front to rear without engaging auto-up feature.