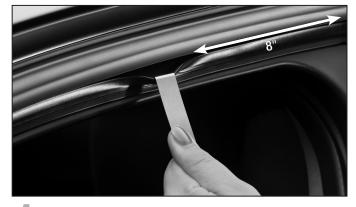

Use the same tool to insert a channel clip.

Insert the second channel clip as shown.

Insert the front of the deflector as shown. Ensure that the edge rests on the top of the outer window sill.

Starting with the front of the deflector, begin tucking the flange into the window channel while pressing inward against the channel clips. Be sure to tuck the flange between weather stripping and the channel clip.