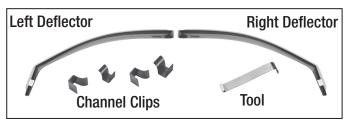

### **Contents**

(2) Front Side Window Deflectors, (4) Channel Clips and (1) Tool included. If there is a WeatherTech® label, it should be positioned toward the rear of the vehicle.