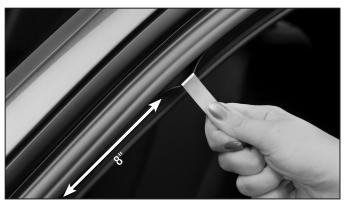

Use the same tool to insert a channel clip.

Insert the second channel clip as shown.

Insert the front of the deflector as shown. Ensure that the edge rests on the top of the outer window sill.

Starting with the front of the deflector, begin tucking the flange into the window channel while pressing inward against the channel clips. Be sure to tuck the flange between weather stripping and the channel clip.