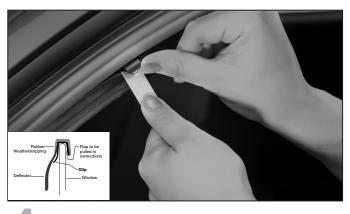

Use the same tool to insert a channel clip.

Insert the second channel clip as shown.

Insert the front of the deflector as shown. Ensure that the edge rests on the top of the outer window sill.

Starting with the front of the deflector, begin tucking the flange into the window channel while pressing inward against the channel clips. Be sure to tuck the flange between weather stripping and the channel clip.