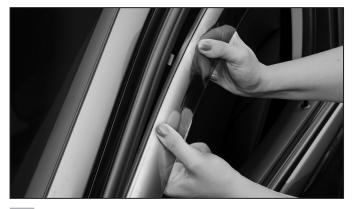

Use the same tool to insert a channel clip.

Insert the second channel clip as shown.

Insert the front of the deflector as shown. Ensure that the edge rests on the top of the outer window sill.

Starting with the front of the deflector, begin tucking the flange into the window channel while pressing inward against the channel clips. Be sure to tuck the flange between weather stripping and the channel clip.