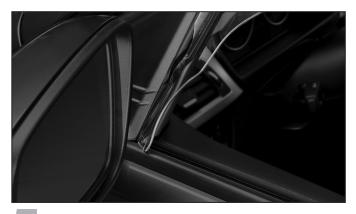

Use the same tool to insert a channel clip.

Insert the second channel clip as shown.

Insert the front of the deflector as shown. Ensure that the edge rests on the top of the outer window sill.

Starting with the front of the deflector, begin tucking the flange into the window channel while pressing inward against the channel clips. Be sure to tuck the flange between weather stripping and the channel clip.

9

Repeat steps 1-8 for the passenger side.

Bow the deflector outward to insert the rear flange into the window channel. Making sure the window gasket is not folded over.

Inspect the deflector to ensure that it is fully inserted into the window channel. Slowly and carefully, close your window fully and press firmly against weather strip from front to rear without engaging auto-up feature.