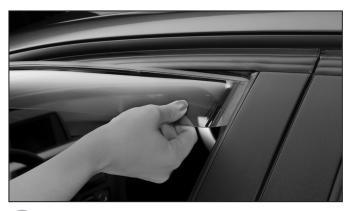

9

Repeat steps 1-8 for the passenger side.

Bow the deflector outward to insert the rear flange into the window channel. Making sure the window gasket is not folded over.

Inspect the deflector to ensure that it is fully inserted into the window channel. Slowly and carefully, close your window fully and press firmly against weather strip from front to rear without engaging auto-up feature.

#### **Installation Tips:**

- 1. When installed correctly, the bottom edge of the front deflector must rest on the door's outer weather stripping and only the thin flange is in the channel between the glass and inner seal.
- Slowly raise the window up without activating the auto-up. If unable to fully close, have someone press the window between their hands upwards. Simultaneously raise the window up in small increments until fully closed.
- 3. If safety features cause the window to go down, reset the window by:
  - a. Roll the window down, hold the down button for 5 seconds.
  - Baise the window without activating the auto-up feature. Hold the up button for 3 seconds.
- 4. Leave windows closed fully for 12 hours. Deflector may take longer to acclimate below  $60^{\circ}$  F /  $16^{\circ}$  C.