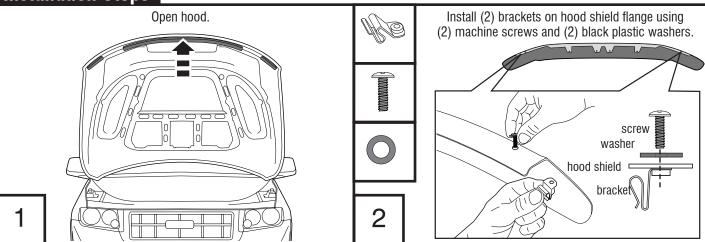

Installation Steps NOTE: Actual application may vary slightly from illustrations.

Page 2 of 3