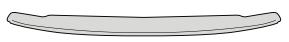

#### Contents

**NOTE:** Actual product may vary from illustration.

Hood shield

Alcohol pad x2

Fastener Assembly x4

Machine Screw x2 (04-4128)

Bracket x2 (39-1956)

Protective Film x2 (45-3601)