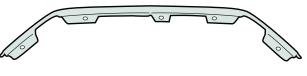

**NOTE:** Actual product may vary from illustration.

Hood shield

Large Screw x2

Small Screw x3

Insert x2

Small Hood

Insert x3

Washer x2

#### **Installation Steps NOTE:** Actual application may vary slightly from illustrations.

Page 2 of 3