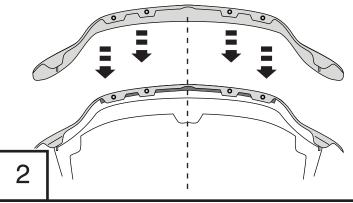

**Installation Steps NOTE:** Actual application may vary slightly from illustrations.

Center hood shield on hood. Note locations of (4) holes in hood shield and the corresponding locations on hood.