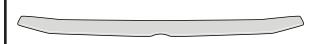

**Contents NOTE:** Actual product may vary from illustration.

Hood Shield

Screw x4

Washer x4

Alcohol Pad x2

Bump On x4

**Installation Steps NOTE:** Actual application may vary slightly from illustrations.

Center hood shield on hood. Note locations of (4) holes in hood shield and the corresponding locations on hood.