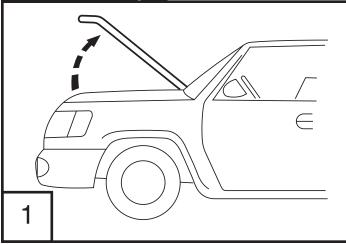

## **Important Safety Information**

- CAUTION Before driving, ensure that the hood shield is properly secured to vehicle.
- Do not use automatic "brush-style" car washes.
- Do not use cleaning solvents of any kind.
- · Periodically check all components for tightness.