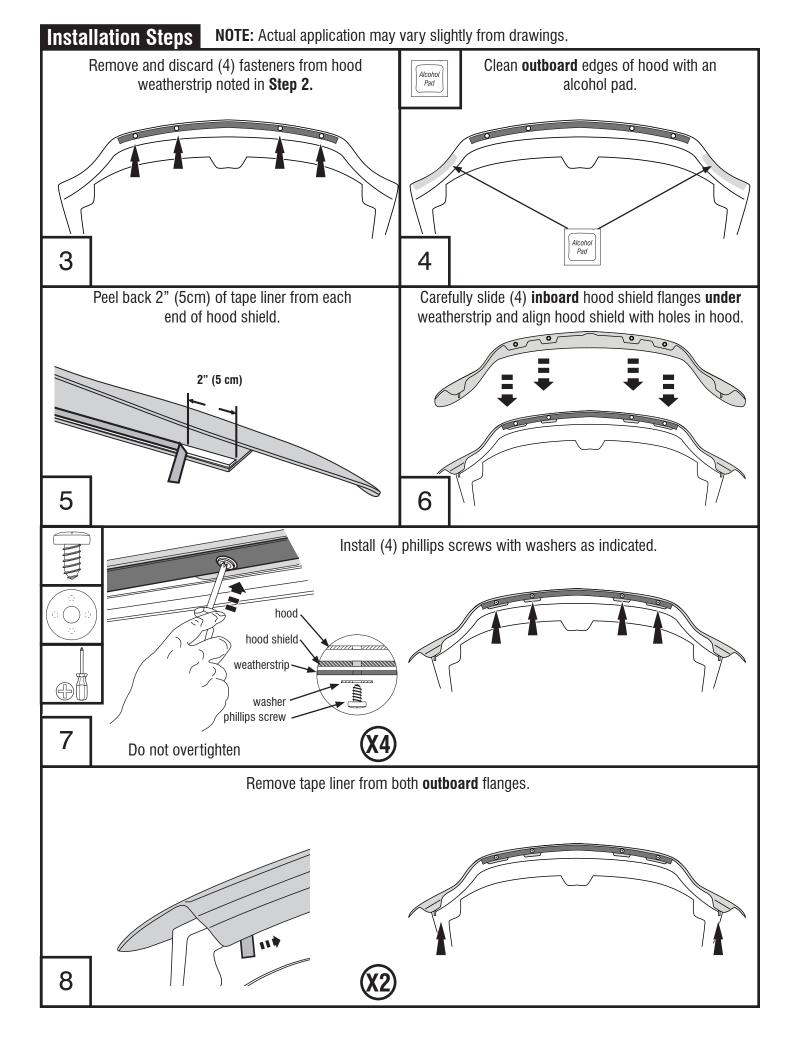

**Installation Steps NOTE:** Actual application may vary slightly from illustrations.

Center hood shield on hood. Note locations of (4) holes in hood shield and the corresponding locations on hood.