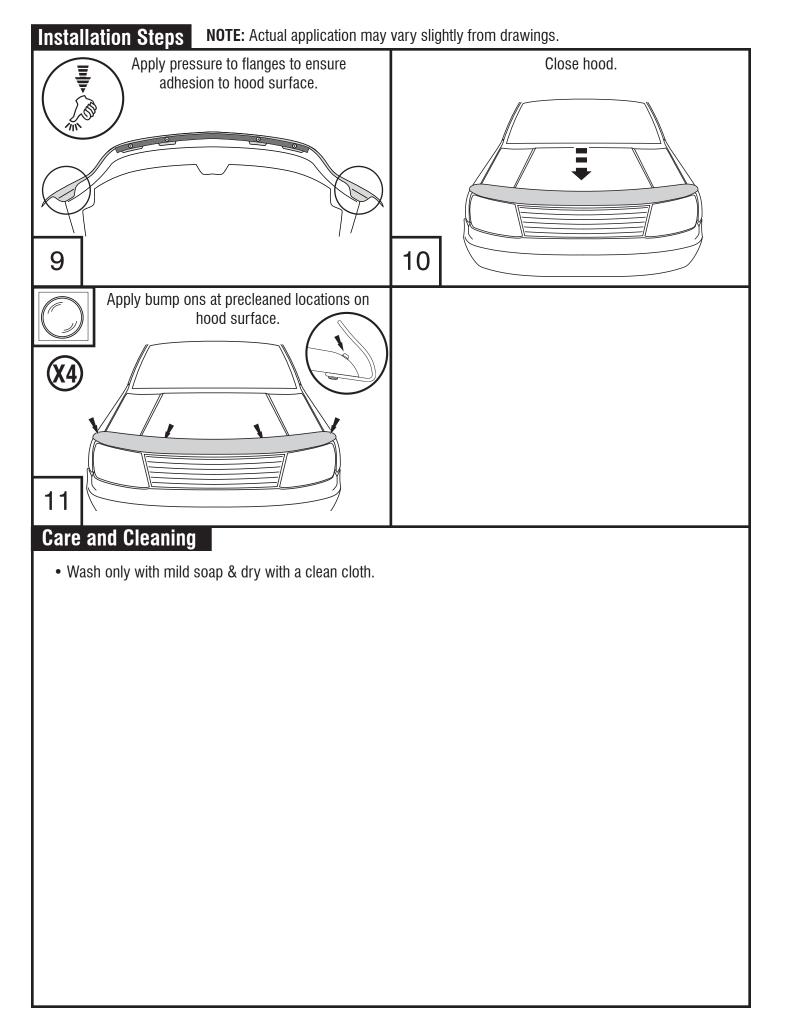

**Installation Steps NOTE:** Actual application may vary slightly from illustrations.

Center hood shield on hood. Note locations of (4) holes in hood shield and the corresponding locations on hood.