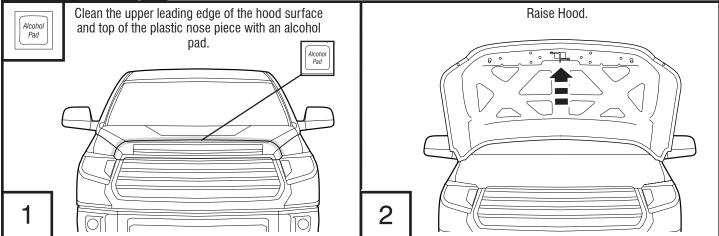

## **Preparation Before Painting / Installation**

- A trial fit is recommended to ensure proper positioning and fit.
- Check fit of parts before painting as we will not accept the return of modified or painted parts.
- Wash and dry your vehicle to remove any debris and/or dirt from the installation area.

#### **Installation Steps NOTE:** Actual application may vary slightly from illustrations.