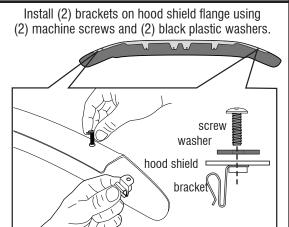

#### **Contents** NOTE: Actual product may vary from illustration.

Hood shield

Alcohol pad x2

Self Tapping Screw x4
(98023)

(04-4128)

Bracket x2 (39-1956)

HOOU SIIIEIU

Protective Film x2 (45-3601)