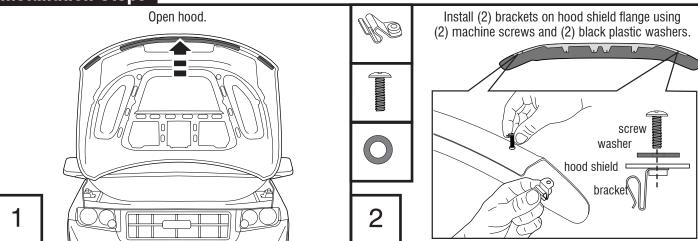

Installation Steps NOTE: Actual application may vary slightly from illustrations.

Page 2 of 3