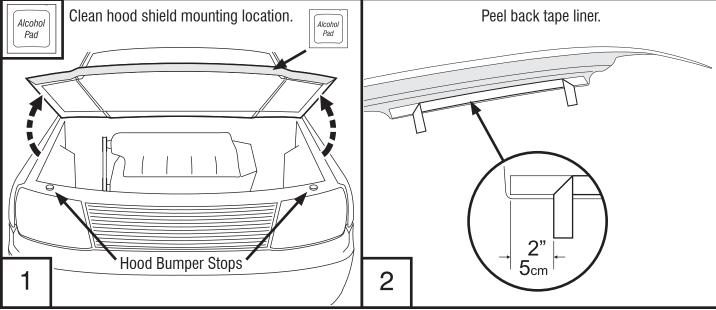

## **Important Safety Information**

- CAUTION Before driving, ensure that the hood shield is properly anchored to vehicle.
- Do not use automatic "brush-style" car washes.
- Do not use cleaning solvents of any kind.
- Periodically check all components for tightness.

# Preparation Before Painting / Installation

- A trial fit is recommended to ensure proper positioning and fit.
- Check fit of parts before painting as we will not accept the return of modified or painted parts.
- Wash your vehicle's hood to remove any debris and/or dirt.
- Dry the hood with a clean towel.