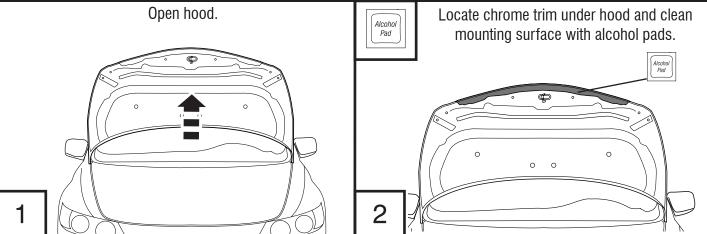

**Installation Steps NOTE:** Actual application may vary slightly from illustrations.