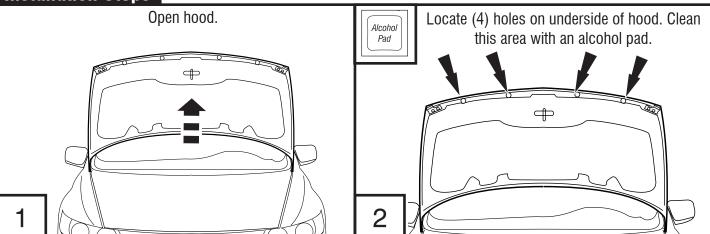

### **Preparation Before Painting / Installation**

- A trial fit is recommended to ensure proper positioning and fit.
- Check fit of parts before painting as we will not accept the return of modified or painted parts.
- Wash and dry your vehicle to remove any debris and/or dirt from the installation area.

#### **Installation Steps NOTE:** Actual application may vary slightly from illustrations.