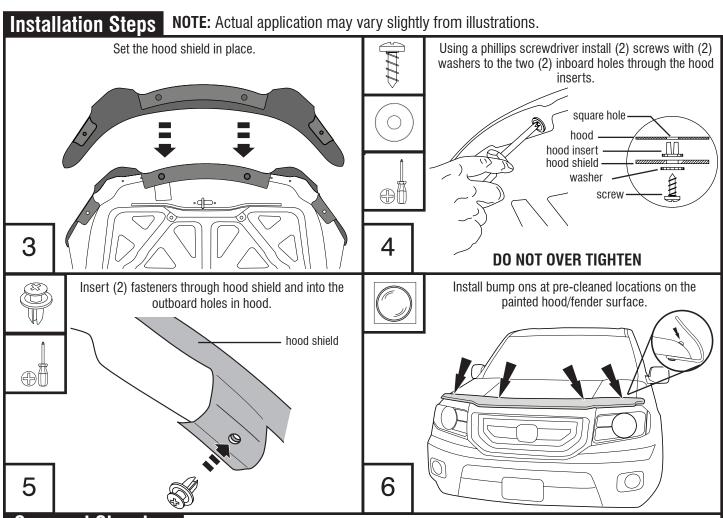

**Installation Steps NOTE:** Actual application may vary slightly from illustrations.

Open hood. Locate (2) square holes on the underside of hood and clean this area.

Press (2) hood inserts into the (2) square holes. If necessary use tape to hold them firmly in place.