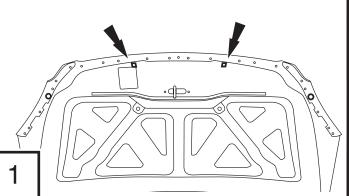

**Installation Steps NOTE:** Actual application may vary slightly from illustrations.

Open hood. Locate (2) square holes on the underside of hood and clean this area.

Press (2) hood inserts into the (2) square holes. If necessary use tape to hold them firmly in place.