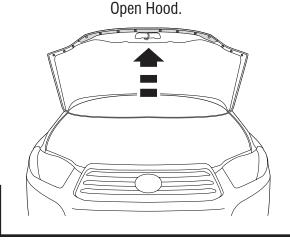

### **Installation Steps NOTE:** Actual application may vary slightly from illustrations.