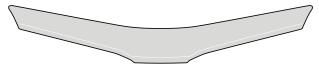

# WeatherTech®

Easy-On™ Stone & Bug Deflectors

### **Installation Steps NOTE:** Actual application may vary slightly from illustrations.

Locate (4) circular holes on the underside of hood. Clean the area around holes with a clean coth.