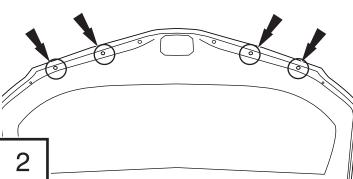

### **Installation Steps NOTE:** Actual application may vary slightly from illustrations.

Locate (4) circular holes on the underside of hood. Clean the area around holes with a clean coth.