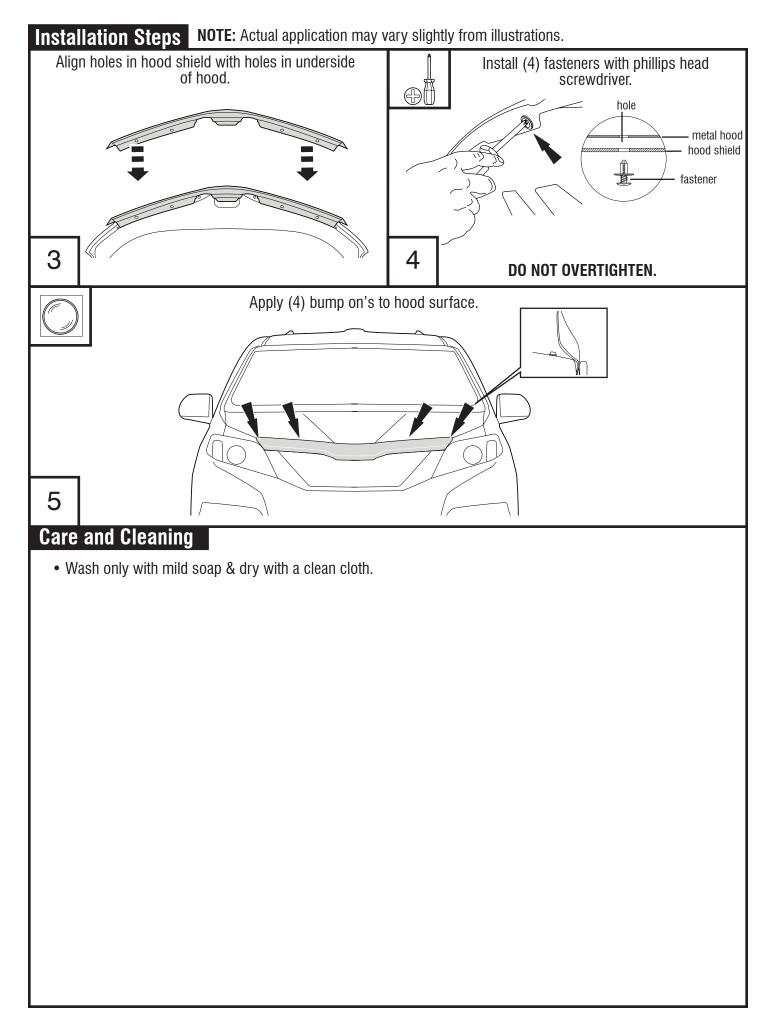

# **Important Safety Information**

- CAUTION Before driving, ensure that the hood shield is properly secured to vehicle.
- Do not use automatic "brush-style" car washes.
- Do not use cleaning solvents of any kind.
- Periodically check all components for tightness.

# **Tools Required**

Clean Towel

Phillips Head Screwdriver