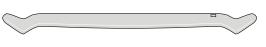

### Contents I

**NOTE:** Actual product may vary from illustration.

Hood shield

Scrivet x2 (#98030)

Screw x2 (#98037)

Washer x2 (#98038)

Well Nut x2 (#98039)

Bump On x4 (#98024)