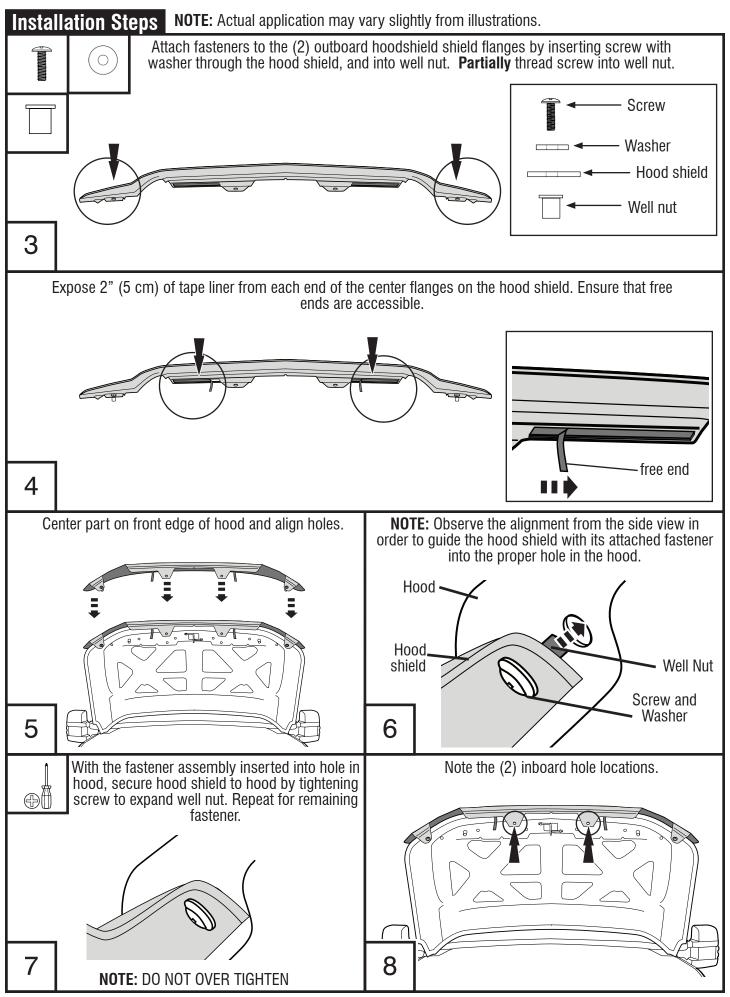

Installation Steps NOTE: Actual application may vary slightly from illustrations.