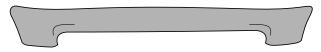

#### **Contents**

**NOTE:** Actual product may vary from illustration.

Hood shield

Bump On

Fastener

## Installation Steps

**NOTE:** Actual application may vary slightly from illustrations.

Position the hood shield with the tabs sliding **between** the hood and rubber seal. Align holes.

• Wash only with mild soap & dry with a clean cloth.