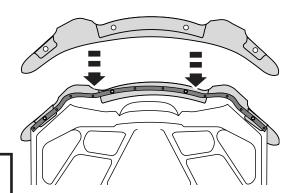

## Installation Steps

**NOTE:** Actual application may vary slightly from illustrations.

Position the hood shield with the tabs sliding **between** the hood and rubber seal. Align holes.

• Wash only with mild soap & dry with a clean cloth.