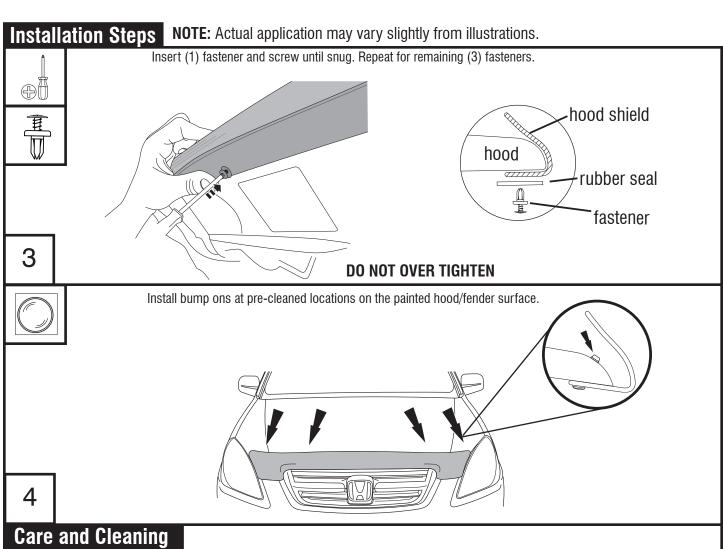

## Installation Steps

**NOTE:** Actual application may vary slightly from illustrations.

Position the hood shield with the tabs sliding **between** the hood and rubber seal. Align holes.

• Wash only with mild soap & dry with a clean cloth.