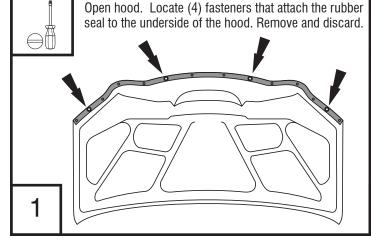

### **Important Safety Information**

- CAUTION Before driving, ensure that the hood shield is properly secured to vehicle.
- Do not use automatic "brush-style" car washes.
- · Do not use cleaning solvents of any kind.
- · Periodically check all components for tightness.