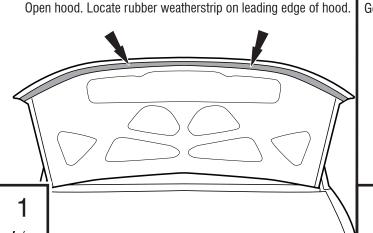

**Installation Steps NOTE:** Actual application may vary slightly from illustrations.