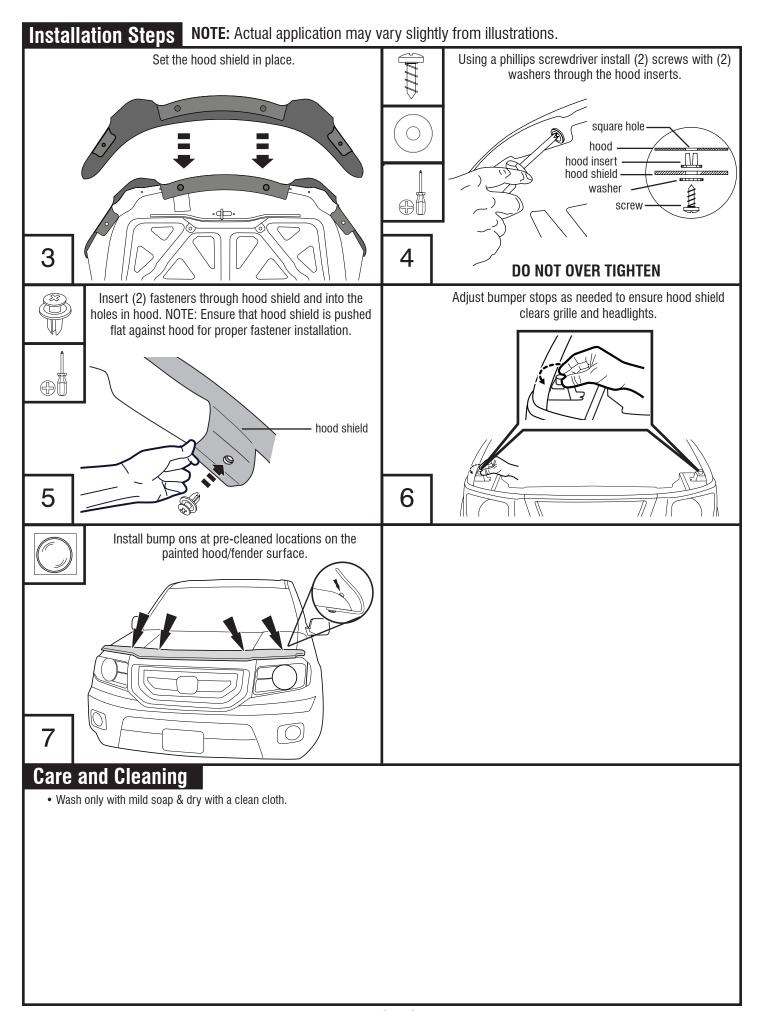

**Installation Steps NOTE:** Actual application may vary slightly from illustrations.

and clean this area. ٠dp٠

Press (2) hood inserts into the (2) square holes. If necessary use tape to hold them firmly in place.