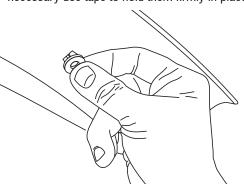

**Installation Steps NOTE:** Actual application may vary slightly from illustrations.

and clean this area. ٠dp٠

Press (2) hood inserts into the (2) square holes. If necessary use tape to hold them firmly in place.