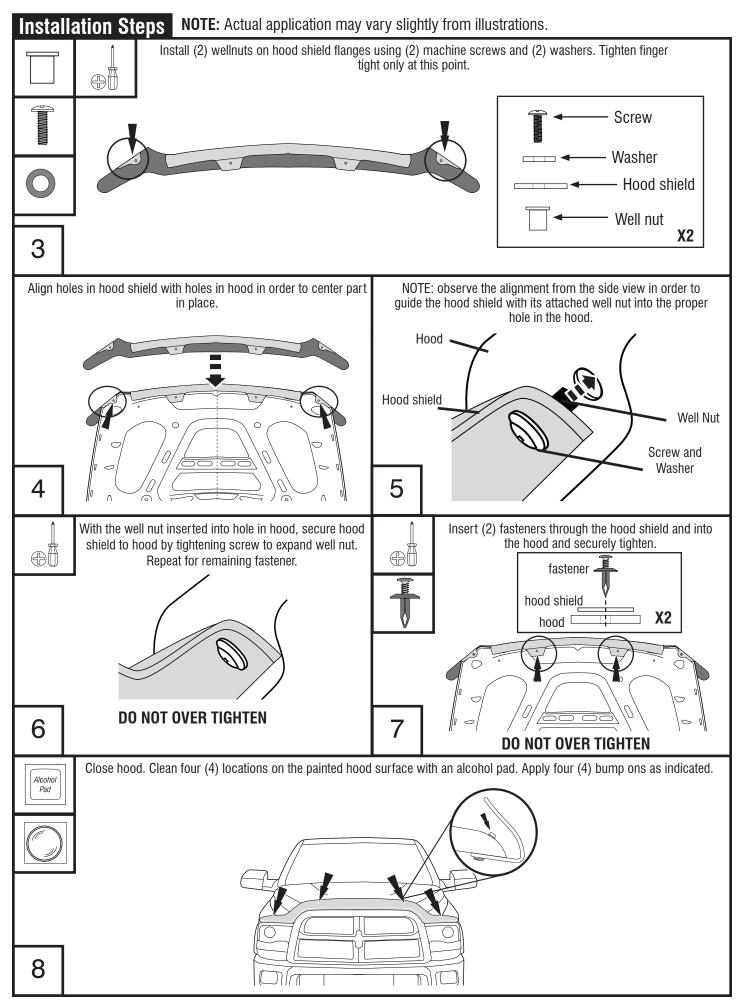

**Installation Steps NOTE:** Actual application may vary slightly from illustrations.

If equipped, remove and discard rubber trim piece from front edge of hood. rubber trim piece

Page 2 of 3

| Care and Cleaning                                  |
|----------------------------------------------------|
| Wash only with mild soap & dry with a clean cloth. |
|                                                    |
|                                                    |
|                                                    |
|                                                    |
|                                                    |
|                                                    |
|                                                    |
|                                                    |
|                                                    |
|                                                    |
|                                                    |
|                                                    |
|                                                    |
|                                                    |
|                                                    |
|                                                    |
|                                                    |
|                                                    |
|                                                    |
|                                                    |
|                                                    |
|                                                    |
|                                                    |
|                                                    |
|                                                    |
|                                                    |
|                                                    |
|                                                    |
|                                                    |
|                                                    |
|                                                    |
|                                                    |