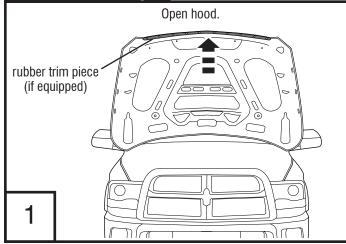

**Installation Steps NOTE:** Actual application may vary slightly from illustrations.

If equipped, remove and discard rubber trim piece from front edge of hood. rubber trim piece

Page 2 of 3

| Care and Cleaning                                  |
|----------------------------------------------------|
| Wash only with mild soap & dry with a clean cloth. |
|                                                    |
|                                                    |
|                                                    |
|                                                    |
|                                                    |
|                                                    |
|                                                    |
|                                                    |
|                                                    |
|                                                    |
|                                                    |
|                                                    |
|                                                    |
|                                                    |
|                                                    |
|                                                    |
|                                                    |
|                                                    |
|                                                    |
|                                                    |
|                                                    |
|                                                    |
|                                                    |
|                                                    |
|                                                    |
|                                                    |
|                                                    |
|                                                    |
|                                                    |
|                                                    |
|                                                    |
|                                                    |