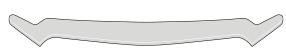

**NOTE:** Actual product may vary from illustration.

Well Nut x2

Hood shield

Bump On x4 Alcohol Pad