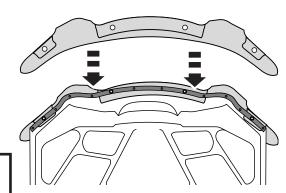

## Installation Steps

**NOTE:** Actual application may vary slightly from illustrations.

Position the hood shield with the tabs sliding **between** the hood and rubber seal. Align holes.