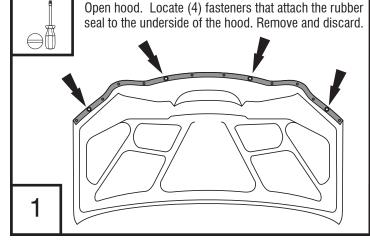

### **Important Safety Information**

- CAUTION Before driving, ensure that the hood shield is properly secured to vehicle.
- Do not use automatic "brush-style" car washes.
- · Do not use cleaning solvents of any kind.
- · Periodically check all components for tightness.