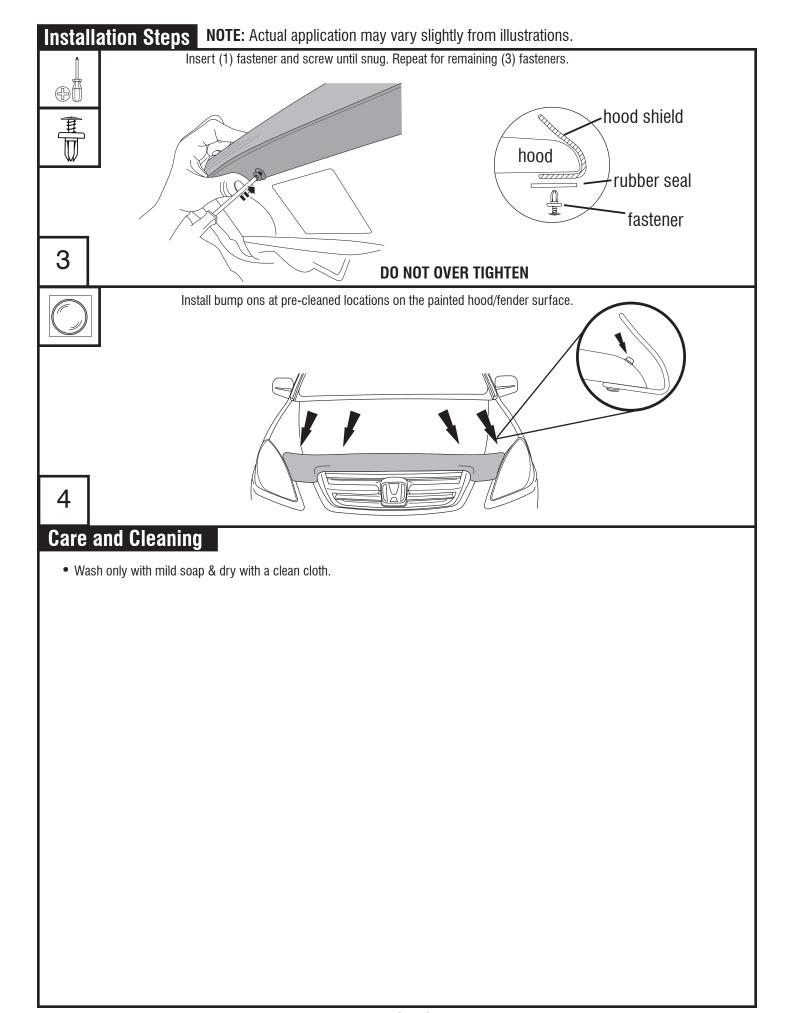

## Installation Steps

**NOTE:** Actual application may vary slightly from illustrations.

Position the hood shield with the tabs sliding **between** the hood and rubber seal. Align holes.