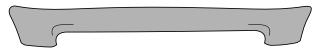

#### **Contents**

**NOTE:** Actual product may vary from illustration.

Hood shield

Bump On

Fastenei

## Installation Steps

**NOTE:** Actual application may vary slightly from illustrations.

Position the hood shield with the tabs sliding **between** the hood and rubber seal. Align holes.