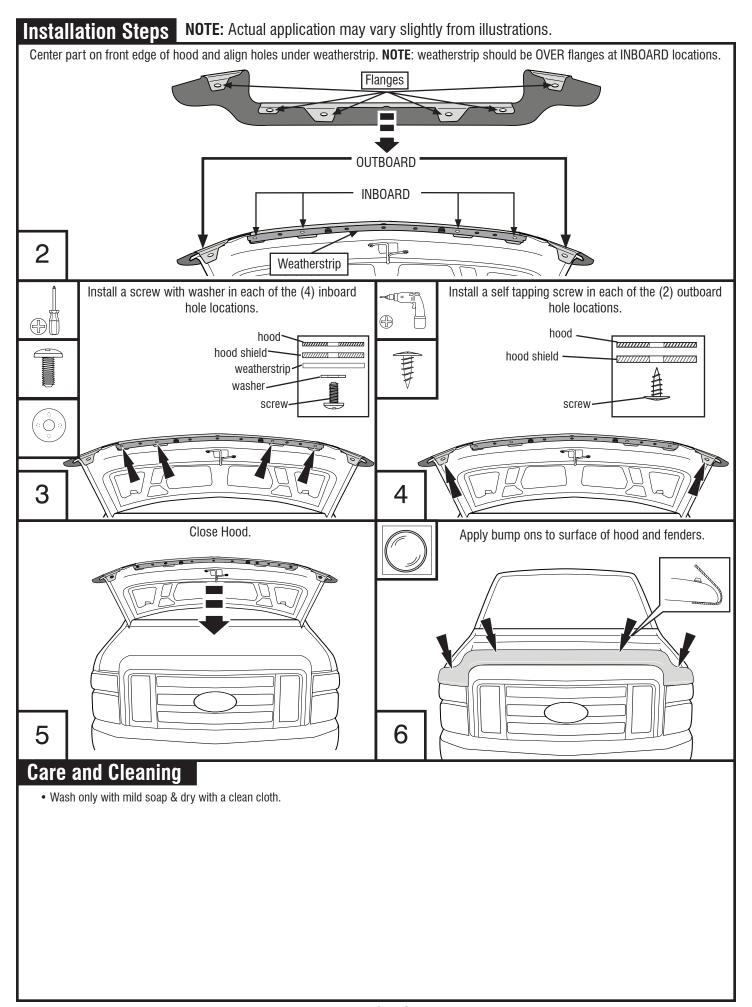

Installation Steps NOTE: Actual application may vary slightly from illustrations.

Open Hood. Locate the weatherstrip on the leading edge of the hood, and remove ONLY the (4) fasteners indicated.