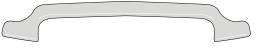

Installation Steps NOTE: Actual application may vary slightly from illustrations.

Open Hood. Locate the weatherstrip on the leading edge of the hood, and remove ONLY the (4) fasteners indicated.