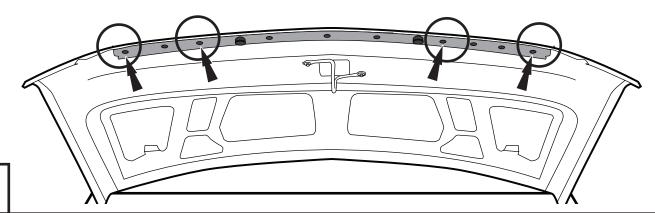

Installation Steps NOTE: Actual application may vary slightly from illustrations.

Open Hood. Locate the weatherstrip on the leading edge of the hood, and remove ONLY the (4) fasteners indicated.