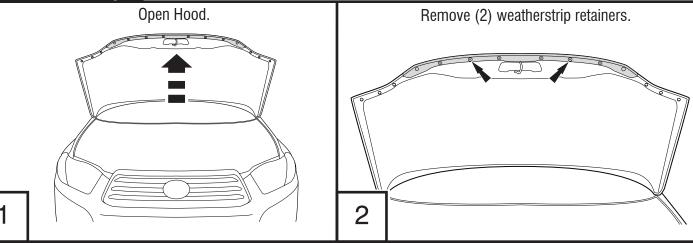

**Installation Steps NOTE:** Actual application may vary slightly from illustrations.