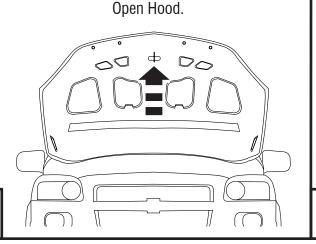

Installation Steps NOTE: Actual application may vary slightly from illustrations.

Assemble fasteners by inserting screw through washer, hood shield and into well nut. Hand tighten.