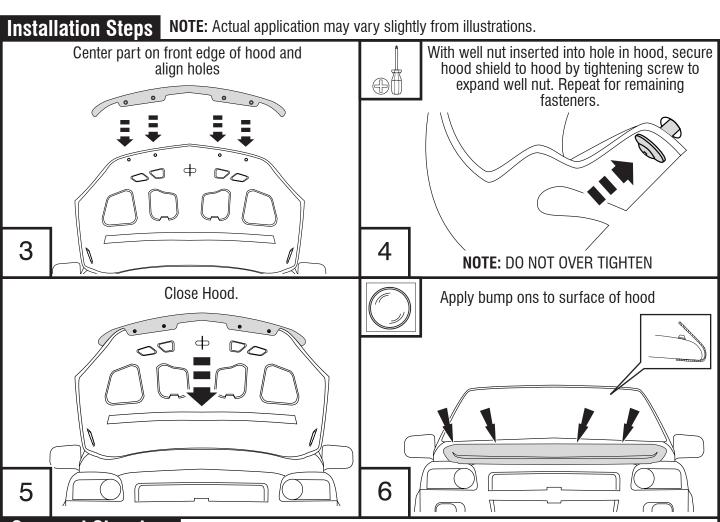

Installation Steps NOTE: Actual application may vary slightly from illustrations.

Assemble fasteners by inserting screw through washer, hood shield and into well nut. Hand tighten.