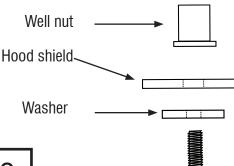

**Contents NOTE:** Actual product may vary from illustration.

Hood Shield

Bump On x4 (98024)

Metal Washer x4 (98038)

Screw x4 (98048)

Well Nut x4 (98037)