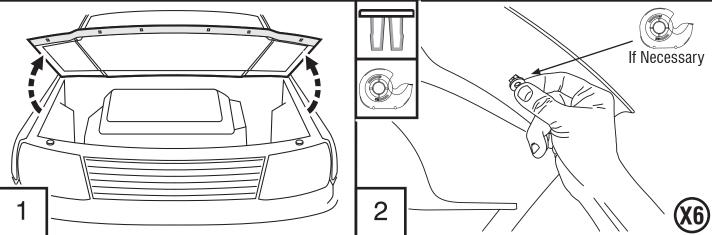

#### **Contents NOTE:** Actual product may vary from illustration.

Hood Shield

Hood Insert x6

Washer x6

Screw x6

Bump On x4

### **Tools Required**

Car Wash Supplies

Clean Towel

Tape

Phillips Screwdriver