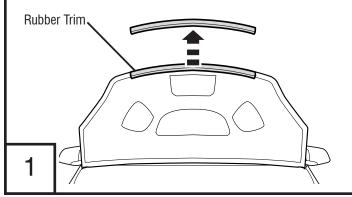

#### **Installation Steps**

**NOTE:** Actual application may vary slightly from illustrations.

Open hood. Remove the rubber trim piece from the leading edge of hood. Discard rubber trim.