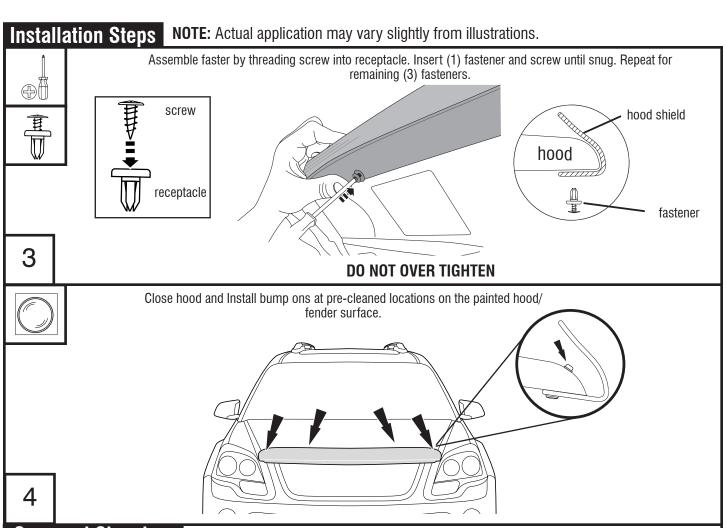

#### **Installation Steps**

**NOTE:** Actual application may vary slightly from illustrations.

Open hood. Remove the rubber trim piece from the leading edge of hood. Discard rubber trim.