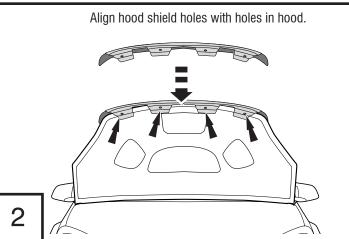

#### **Installation Steps**

**NOTE:** Actual application may vary slightly from illustrations.

Open hood. Remove the rubber trim piece from the leading edge of hood. Discard rubber trim.