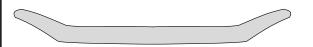

#### **Contents** NOTE: Actual product may vary from illustration.

Hood shield

Washers x4

Self tapping screw x4

Bump On x4

Alcohol Pad x4

### **Preparation Before Painting / Installation**

- A trial fit is recommended to ensure proper positioning and fit.
- Check fit of parts before painting as we will not accept the return of modified or painted parts.
- Wash your vehicle's hood to remove any debris and/or dirt.
- Dry the hood with a clean towel.

## **Installation Steps NOTE:** Actual application may vary slightly from illustrations.