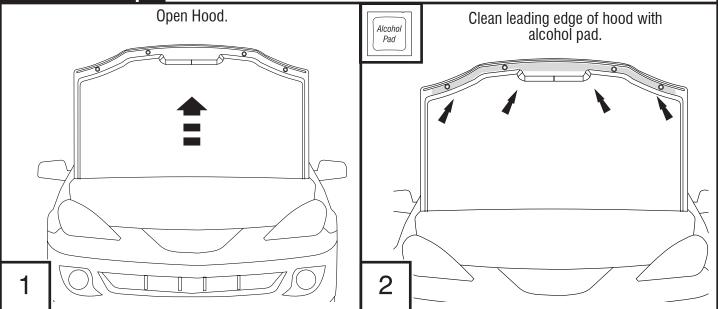

## **Preparation Before Painting / Installation**

- A trial fit is recommended to ensure proper positioning and fit.
- Check fit of parts before painting as we will not accept the return of modified or painted parts.
- Wash your vehicle's hood to remove any debris and/or dirt.
- Dry the hood with a clean towel.