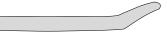

## WeatherTech®

Easy-On™ Stone & Bug Deflectors

**Contents NOTE:** Actual product may vary from illustration.

Hood shield

Alcohol Pad x4

Self tắpping W screw x4

Washers x4 B

Bump On x4