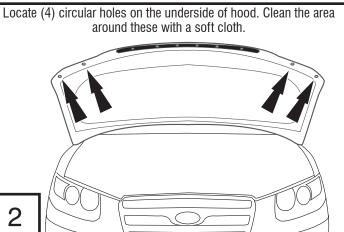

## Installation Steps NOTE: Actual application may vary slightly from illustrations.