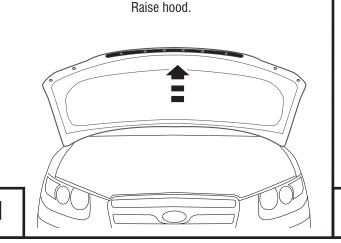

## Installation Steps NOTE: Actual application may vary slightly from illustrations.