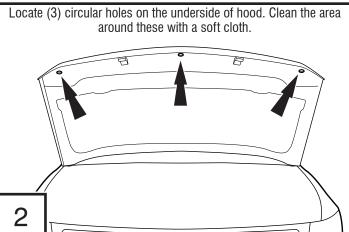

## Installation Steps NOTE: Actual application may vary slightly from illustrations.

Page 2 of 3