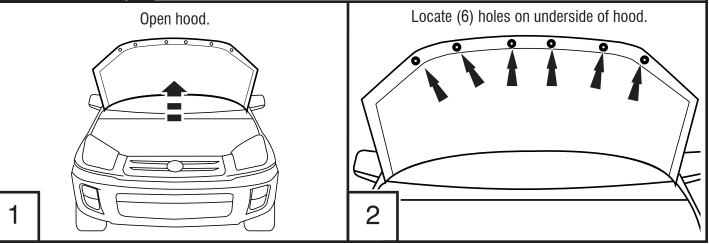

**Installation Steps NOTE:** Actual application may vary slightly from illustrations.

Page 1 of 2

• Wash only with mild soap & dry with a clean cloth.

Looking for <u>dependable stone & bug deflectors</u>? <u>Rely on Weathertech</u> for quality and long-lasting products.