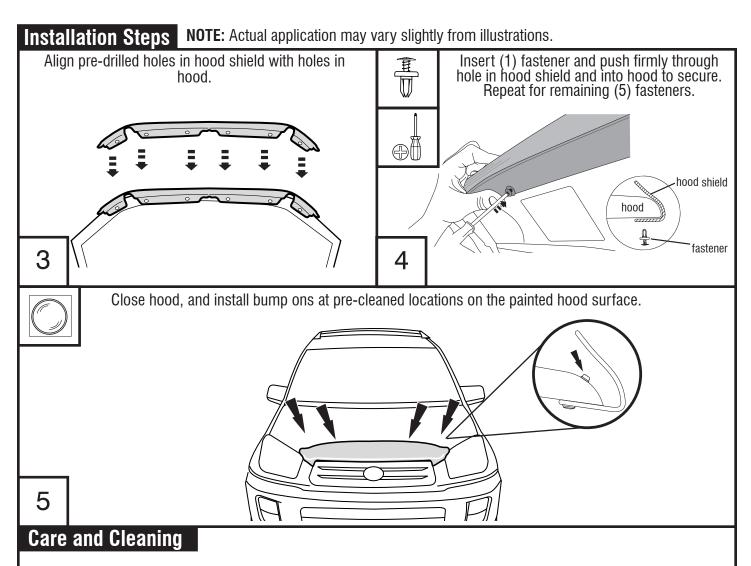

**Installation Steps NOTE:** Actual application may vary slightly from illustrations.

Page 1 of 2

• Wash only with mild soap & dry with a clean cloth.

Looking for <u>dependable stone & bug deflectors</u>? <u>Rely on Weathertech</u> for quality and long-lasting products.