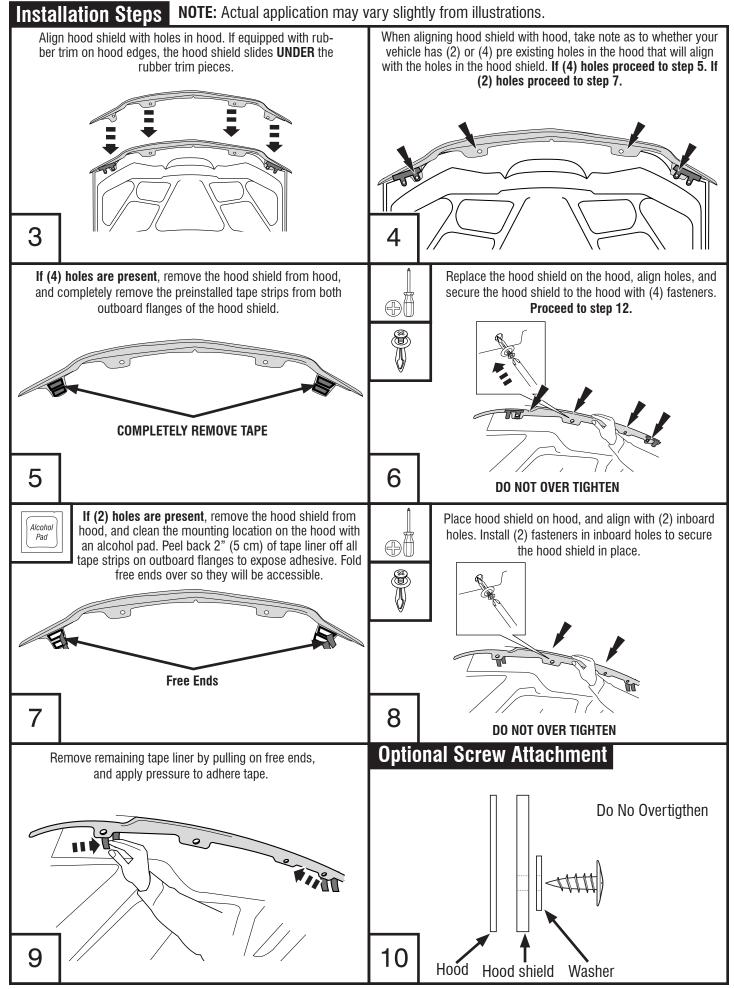

### **Installation Steps**

**NOTE:** Actual application may vary slightly from illustrations.

If equipped with rubber trim at the edge of hood corners, remove and discard (1) **INBOARD** fastener from each side of hood.