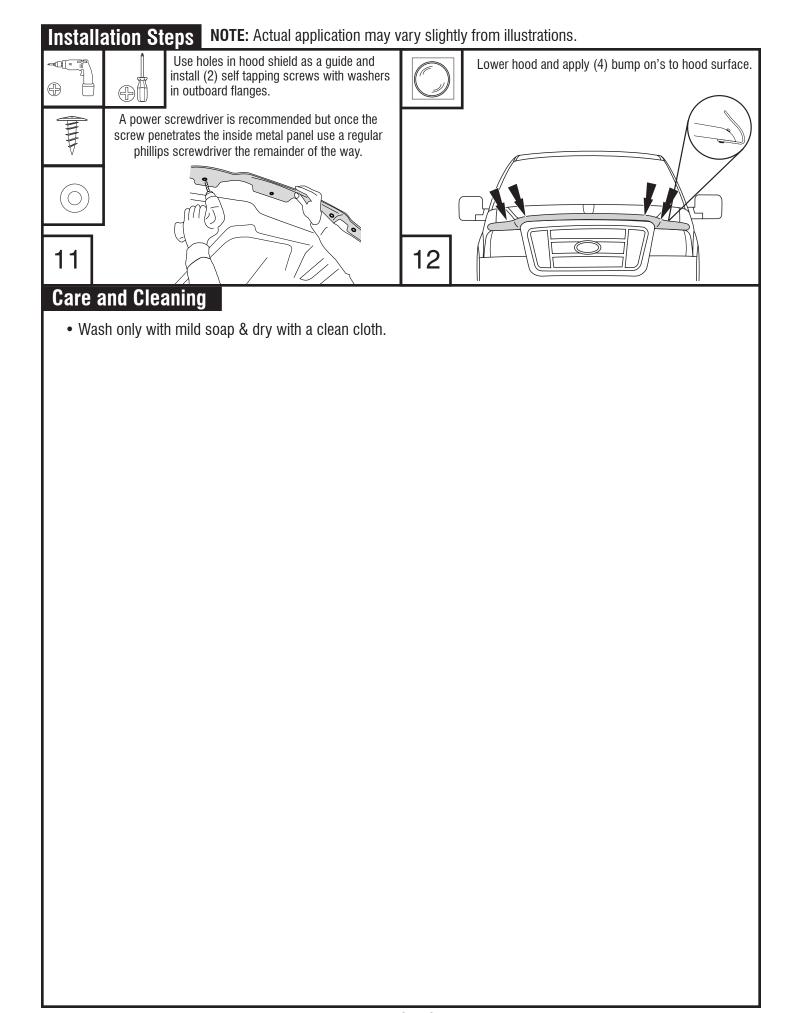

### **Installation Steps**

**NOTE:** Actual application may vary slightly from illustrations.

If equipped with rubber trim at the edge of hood corners, remove and discard (1) **INBOARD** fastener from each side of hood.