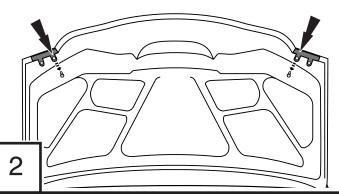

### **Installation Steps**

**NOTE:** Actual application may vary slightly from illustrations.

If equipped with rubber trim at the edge of hood corners, remove and discard (1) **INBOARD** fastener from each side of hood.