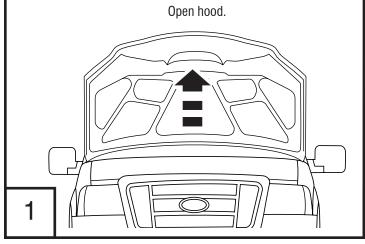

### **Installation Steps**

**NOTE:** Actual application may vary slightly from illustrations.

If equipped with rubber trim at the edge of hood corners, remove and discard (1) **INBOARD** fastener from each side of hood.