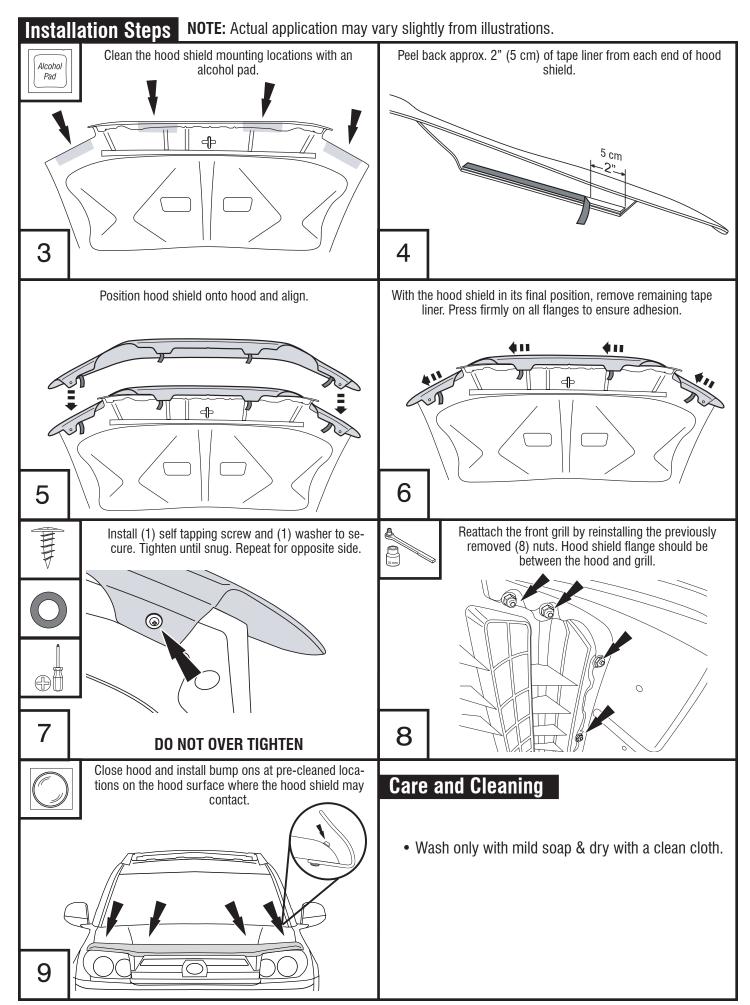

Clean Towel

• Wash and dry your vehicle to remove any debris and/or dirt from the installation area.

**Installation Steps NOTE:** Actual application may vary slightly from illustrations.

Page 2 of 3