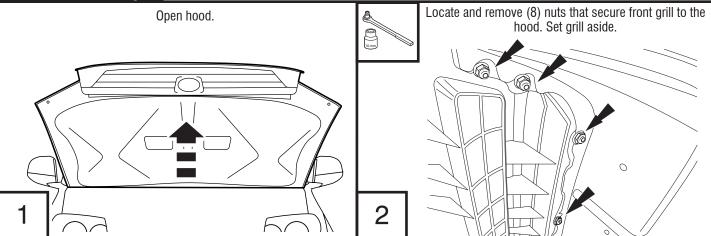

Clean Towel

• Wash and dry your vehicle to remove any debris and/or dirt from the installation area.

**Installation Steps NOTE:** Actual application may vary slightly from illustrations.

Page 2 of 3