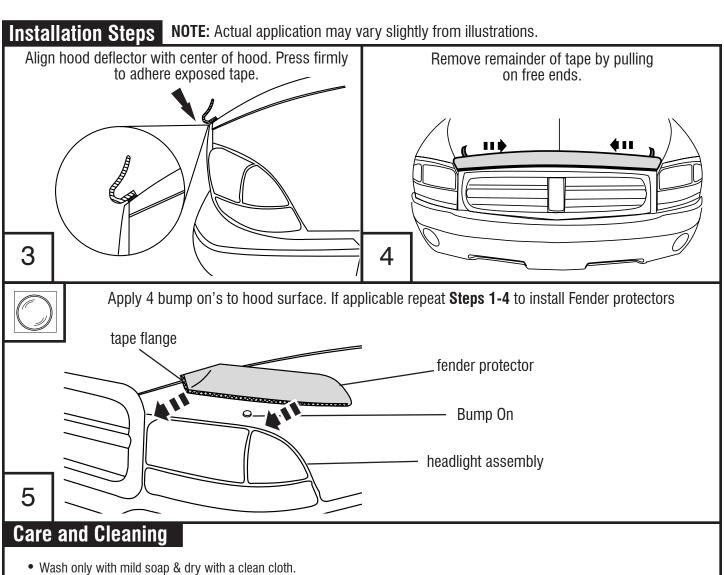

Installation Steps NOTE: Actual application may vary slightly from illustrations.

Peel back 2" of tape liner from each end of bottom flange.

Looking for dependable stone & bug deflectors? Rely on Weathertech for quality and long-lasting products.