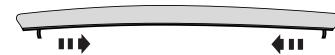

Installation Steps NOTE: Actual application may vary slightly from illustrations.

Peel back 2" of tape liner from each end of bottom flange.

Looking for dependable stone & bug deflectors? Rely on Weathertech for quality and long-lasting products.