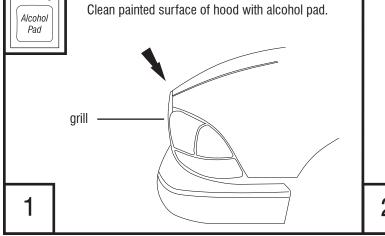

## **Important Safety Information**

- · CAUTION Before driving, ensure that the hood shield is properly secured to vehicle.
- Do not use automatic "brush-style" car washes.
- · Do not use cleaning solvents of any kind.
- · Periodically check all components for tightness.

### **Preparation Before Painting / Installation**

- · A trial fit is recommended to ensure proper positioning and fit.
- Check fit of parts before painting as we will not accept the return of modified or painted parts.
- Wash and dry your vehicle to remove any debris and/or dirt from the installation area.