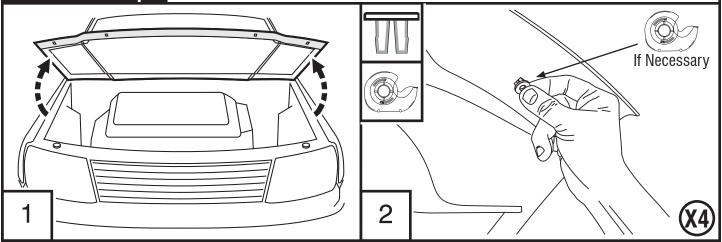

#### **Preparation Before Painting / Installation**

- A trial fit is recommended to ensure proper positioning and fit.
- Check fit of parts before painting as we will not accept the return of modified or painted parts.
- Wash your vehicle to remove any debris and/or dirt from installation area.
- Dry the installation area with a clean towel.