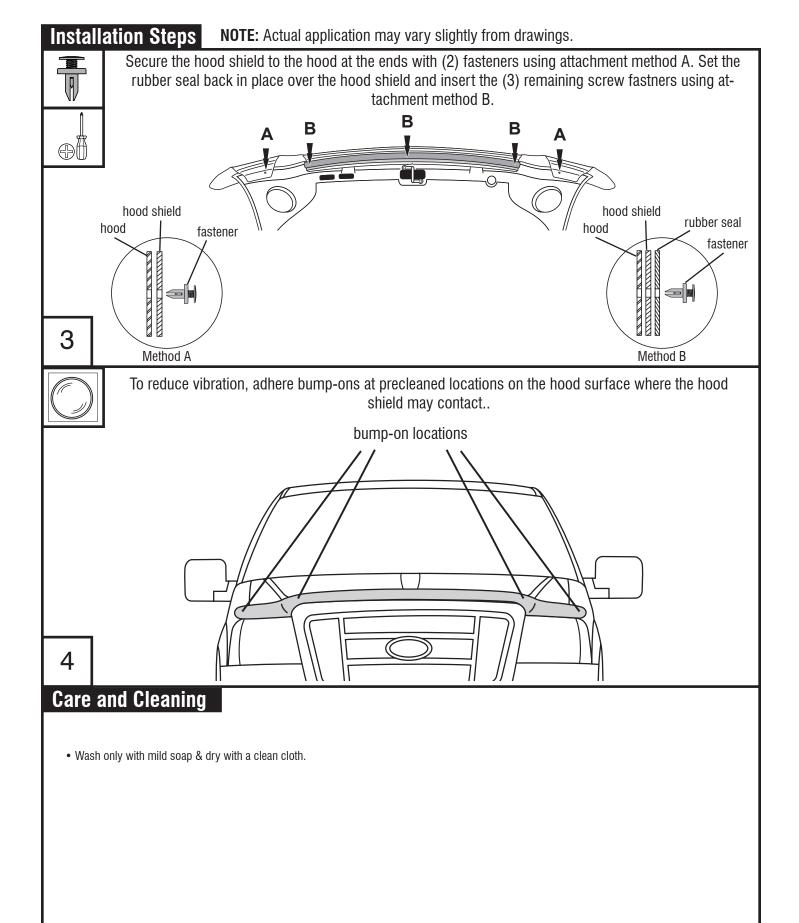

## **Important Safety Information**

- CAUTION Before driving, ensure that the hood shield is properly anchored to vehicle.
- Do not use automatic "brush-style" car washes.
- Do not use cleaning solvents of any kind.
- Periodically check all components for tightness.