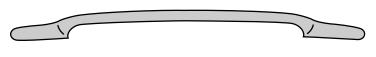

#### **Contents NOTE:** Actual product may vary from illustration.

Hood Shield

Fastener x5

Bump On x4

# **Installation Steps NOTE:** Actual application may vary slightly from illustrations.

Raise the hood. Locate rubber seal and carefully remove from hood.

Looking for <u>dependable stone & bug deflectors</u>? <u>Rely on Weathertech</u> for quality and long-lasting products.