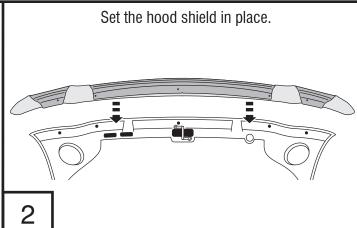

# **Installation Steps NOTE:** Actual application may vary slightly from illustrations.

Raise the hood. Locate rubber seal and carefully remove from hood.

Looking for <u>dependable stone & bug deflectors</u>? <u>Rely on Weathertech</u> for quality and long-lasting products.