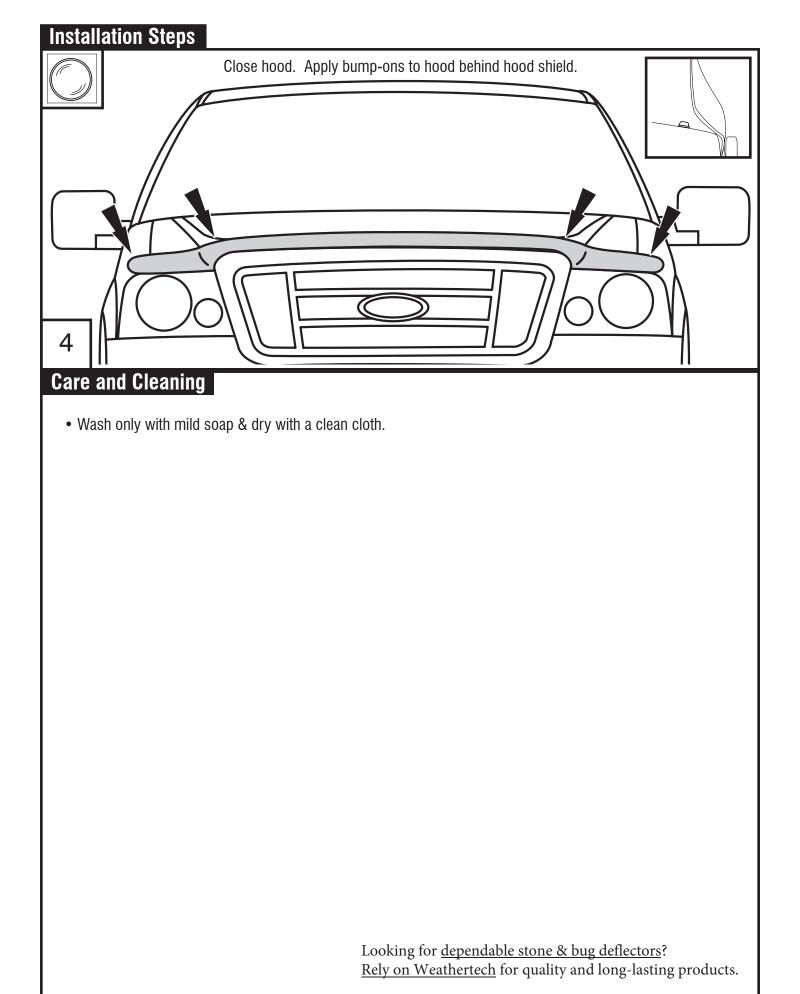

## **Important Safety Information**

- CAUTION Before driving, ensure that the hood shield is properly anchored to vehicle.
  Do not use automatic "brush-style" car washes.
  Do not use cleaning solvents of any kind.
  Periodically check all components for tightness.

#### **Contents**

bump-on

Fastener