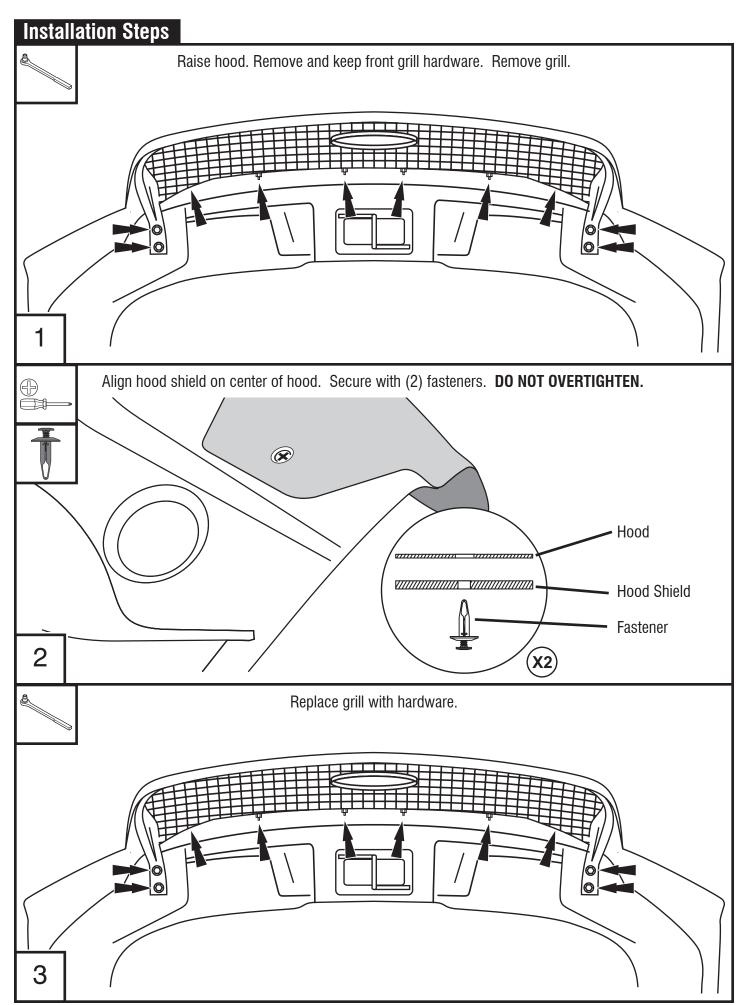

## **Important Safety Information**

- CAUTION Before driving, ensure that the hood shield is properly anchored to vehicle.
  Do not use automatic "brush-style" car washes.
  Do not use cleaning solvents of any kind.
  Periodically check all components for tightness.

#### **Contents**

bump-on

Fastener

## **Tools Required**