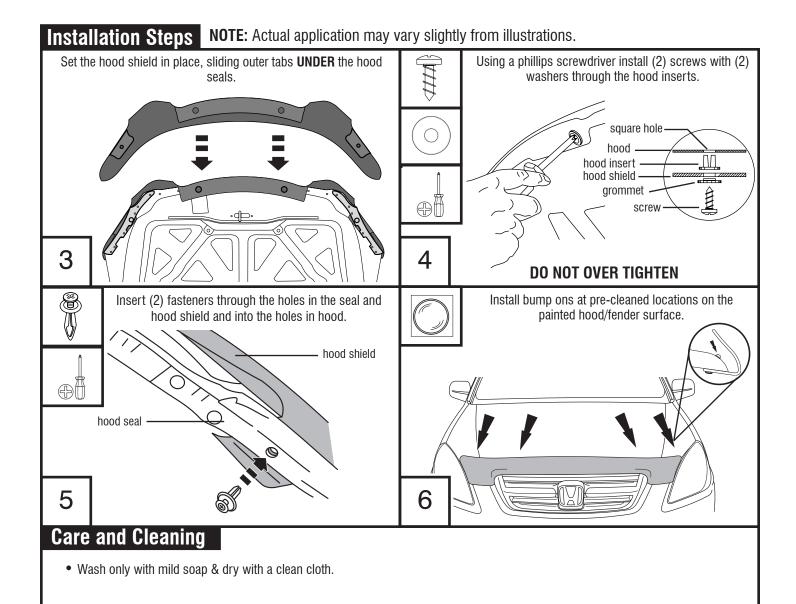

**Installation Steps NOTE:** Actual application may vary slightly from illustrations.

Open hood. Locate (2) square holes on the underside of hood and clean this area. Remove and discard (2) plastic fasteners located on the hood seals.