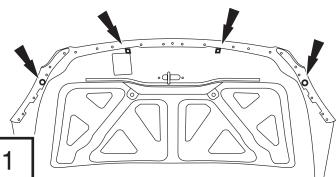

**Installation Steps NOTE:** Actual application may vary slightly from illustrations.

Open hood. Locate (2) square holes on the underside of hood and clean this area. Remove and discard (2) plastic fasteners located on the hood seals.