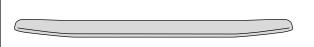

#### **Contents NOTE:** Actual product may vary from illustration.

Hood Shield

Screws x4

Grommet x4

Inserts x4

Bump On x4