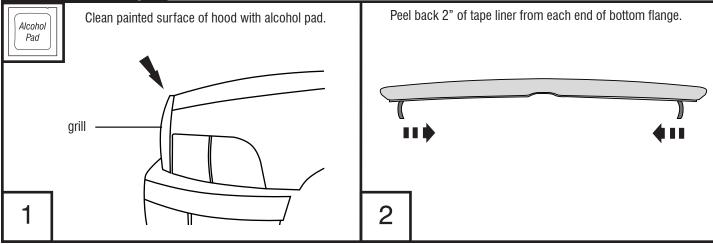

Installation Steps NOTE: Actual application may vary slightly from illustrations.