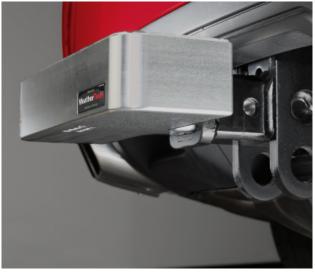

## Instructions

Slide the 2" square portion of your BumpStep™ into your 2" receiver with the grooved step surface facing upwards.

Align the BumpStep<sup>™</sup> to the deepest hole position allowed by your receiver.

Insert the WeatherTech® hitch pin (or any commercially available hitch pin) to secure your BumpStep™ to the receiver.

Fully warranted to the original owner against defects in materials and workmanship for the lifetime of the product and specifically excludes damage caused by impacts, damage from car wash chemicals, etc.