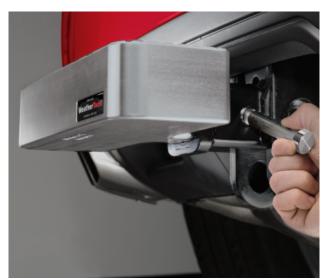

Insert the WeatherTech® hitch pin (or any commercially available hitch pin) to secure your BumpStep™ to the receiver.

Fully warranted to the original owner against defects in materials and workmanship for the lifetime of the product and specifically excludes damage caused by impacts, damage from car wash chemicals, etc.