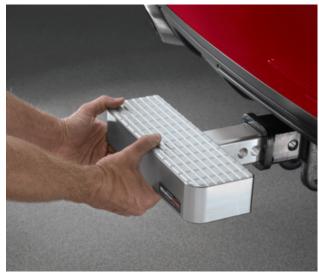

## Instructions

Slide the 2" square portion of your BumpStep™ into your 2" receiver with the grooved step surface facing upwards.

Align the BumpStep<sup>™</sup> to the deepest hole position allowed by your receiver.