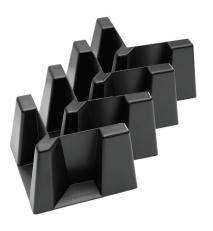

# WeatherTech® CARGO CONTAINMENT SYSTEM

No Tools Required

#### **Contents: 4 Pieces**

### KEEP CLEAN

As the CargoTech<sup>™</sup> system has a super-grippy underside, it works most effectively when the bottoms are clean and it is used on a clean surface, free of any debris.





## HOW TO USE

Place the CargoTech<sup>™</sup> corners around your cargo as shown in the example below:



### IMPORTANT

The CargoTech<sup>™</sup> Cargo Containment System is not a safety restraint and may not be suitable for all objects. Please use common sense when loading large, heavy items or liquid containers; check your cargo regularly as shifting may take place in-transit.