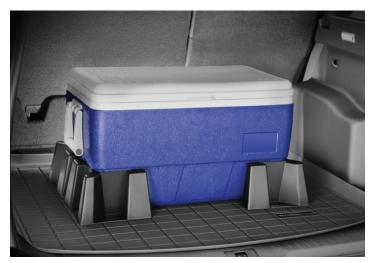

## HOW TO USE

Place the CargoTech<sup>™</sup> corners around your cargo as shown in the example below: