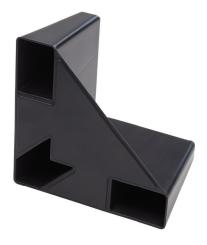

### KEEP CLEAN

As the CargoTech<sup>™</sup> system has a super-grippy underside, it works most effectively when the bottoms are clean and it is used on a clean surface, free of any debris.