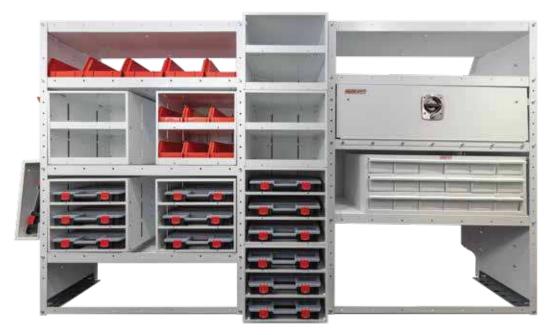

#### WEATHER GUARD® Small Parts Storage

#### Details

- Fits on all 13.5" and 16" deep WEATHER GUARD® shelves for unlimited placement
- Combine stackable three shelf (9960-3-01) and two shelf (9962-3-01) cabinets to create custom storage solutions
- · Includes easy alignment connecting straps for simple assembly
- Combine two shelf cabinet (9962-3-01) and small bins (9858-7-01\*) to create additional storage solutions

- Cabinets can face any direction for easy access (aisle, back, front, etc.)
- Small parts organizer case (9961-9-01) interlocks together for easy transport of multiple cases
- Reclaim shelf space using under shelf solution (9963-3-01)
- Mount to shelf end panels for easy access from outside the van (9963-3-01)