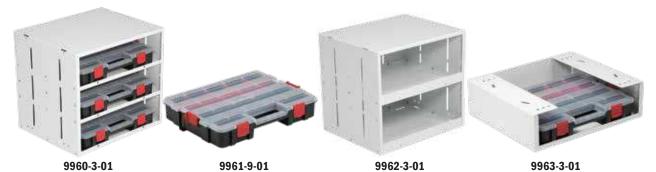

| Model #   | Description                                                                           | UPC Number   | Shipping Dimensions<br>(WxHxD) | Shipping<br>Weight (lbs) | Est. Install<br>Time (hrs) |
|-----------|---------------------------------------------------------------------------------------|--------------|--------------------------------|--------------------------|----------------------------|
| 9960-3-01 | Three-Shelf, Stackable Cabinet with Three (3) Small Parts Organizer Cases (9961-9-01) | 783965064705 | 18.6" x 16.9" x 15.2"          | 30                       | 0.4                        |
| 9961-9-01 | Small Parts Organizer Case                                                            | 783965064712 | 18.1" x 6.3" x 15.3"           | 1                        | N/A                        |
| 9962-3-01 | Two-Shelf, Stackable Cabinet                                                          | 783965064729 | 18.6" x 16.9" x 15.2"          | 27                       | 0.4                        |
| 9963-3-01 | Under-Shelf/End Panel Bracket with<br>Small Parts Organizer Case (9961-9-01)          | 783965064736 | 18.1" x 6.3" x 15.3"           | 9                        | 0.25                       |